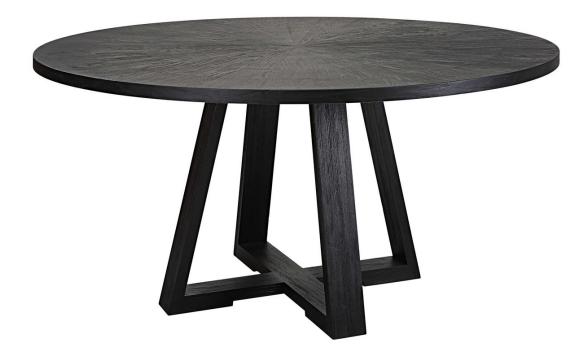

## GIDRAN DINING TABLE, BLACK, 2 CARTONS

## ITEM #25206

With clean casual styling, this dining table features a richly grained oak veneer inlaid top finished in a rich charcoal black, atop a sturdy elm wood trestle base. Solid wood will continue to move with temperature and humidity changes, which can result in cracks and uneven surfaces, adding to its authenticity and character.