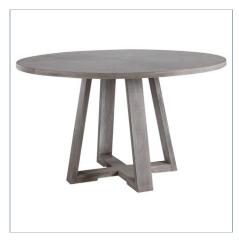

## Complementary Items

 GIDRAN DINING TABLE, GRAY

 24952
 1
 52 W × 30 H × 52 D (IN)