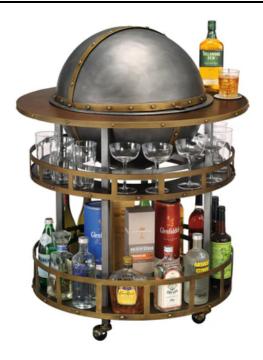

howardmiller.com

Mobile bar cart with a rustic hardwood finish on select hardwoods and veneers

Metal components are finished in aged iron and metal accents finished in aged brass

Large hinged, metallic sphere features storage for liquor and glassware

The sphere is finished in aged iron with riveted metal bands finished in aged brass

A large wooden working surface encompasses the sphere for entertaining and drink preparation

A complementing riveted metal band finished in aged brass is wrapped around the perimeter

Two wooden shelves are provided below with metal railings finished in aged brass and rivets

Shelves provide ample storage for wine and liquor bottles, glasses, and stemware

Four antique brass ball casters allow the cart to be easily moved and placed against a wall or in an open setting to be accessed from all sides