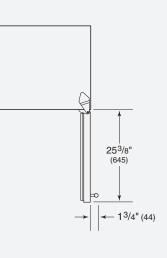

#### **SPECIFICATIONS**

| Overall Width                    | 24 <sup>1</sup> /4"                     |
|----------------------------------|-----------------------------------------|
| Overall Height                   | 34 <sup>3</sup> /16"                    |
| Overall Depth                    | 24 <sup>5</sup> /8"                     |
| Door Clearance                   | 25 <sup>3</sup> /8"                     |
| Wine Storage Capacity            | 46 bottles*                             |
| Electrical Requirements<br>15 am | 115 V AC, 60 Hz<br>np dedicated circuit |
| Shipping Weight                  | 220 lbs                                 |
| *750 ml bottles.                 |                                         |

Unit dimensions may vary by  $\pm 1/8$ ".