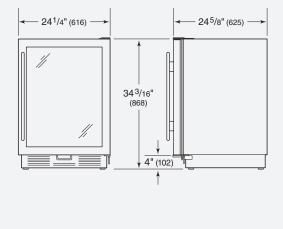

# OVERALL DIMENSIONS

24" Free-Standing Wine Storage

#### **SPECIFICATIONS**

| Overall Width                    | 24 <sup>1</sup> /4"                     |
|----------------------------------|-----------------------------------------|
| Overall Height                   | 34 <sup>3</sup> /16"                    |
| Overall Depth                    | 24 <sup>5</sup> /8"                     |
| Door Clearance                   | 25 <sup>3</sup> /8"                     |
| Wine Storage Capacity            | 46 bottles*                             |
| Electrical Requirements<br>15 am | 115 V AC, 60 Hz<br>np dedicated circuit |
| Shipping Weight                  | 220 lbs                                 |
| *750 ml bottles.                 |                                         |

Unit dimensions may vary by  $\pm 1/8$ ".