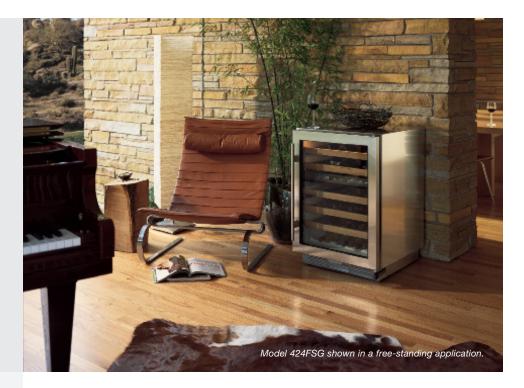

24" Free-Standing Wine Storage

Better wine storage conditions for the bottle ultimately means better enjoyment in the glass. Free-standing model 424FSG has a wine storage capacity of 46 (750 ml) bottles. Two independent storage zones maintain the temperature and humidity that wine – and wine lovers – require. The exterior is completely clad in stainless steel for a free-standing application.

### **FEATURES**

- Designed for a freestanding application with stainless steel exterior.
- Individual temperature control of two separate compartments.
- Maintains ideal storing and serving temperature for all wines, humidity and UV protection.
- Temperature zones range from 39°F to 65°F.
- Full-view, UV-resistant glass door.
- Illuminated touch control panel.
- Discreet interior lighting.
- Wine shelves accommodate 750 ml bottles, half-bottles and magnums.
- Roller-glide wine shelves with natural cherrywood facing have three-quarter extension for easy access.
- Can be connected to home security system.
- Star-K compliant with installation of a harness kit.