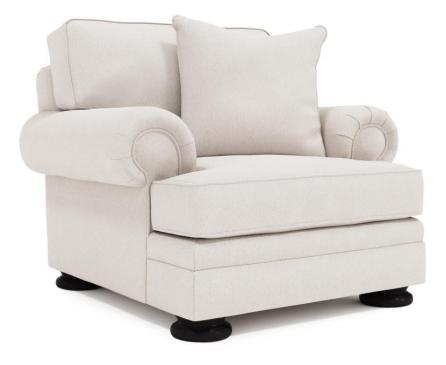

# Foster Fabric Chair Without Nails

#### ltem

B5172X

### Dimensions

W: 46 in D: 44 in H: 39 in W: 116.84 cm D: 111.76 cm H: 99.06 cm SD: 26 in SH: 18.5 in AH: 26 in SD: 66.04 cm SH: 46.99 cm AH: 66.04 cm BA: 23 in BA: 58.42 cm

## Pillows

Back Pillows: (1) Fiber, Box-edge border with welt
Throw Pillow 1: TP22DW - 22" x 22" Blendown

Knife-edge with welt