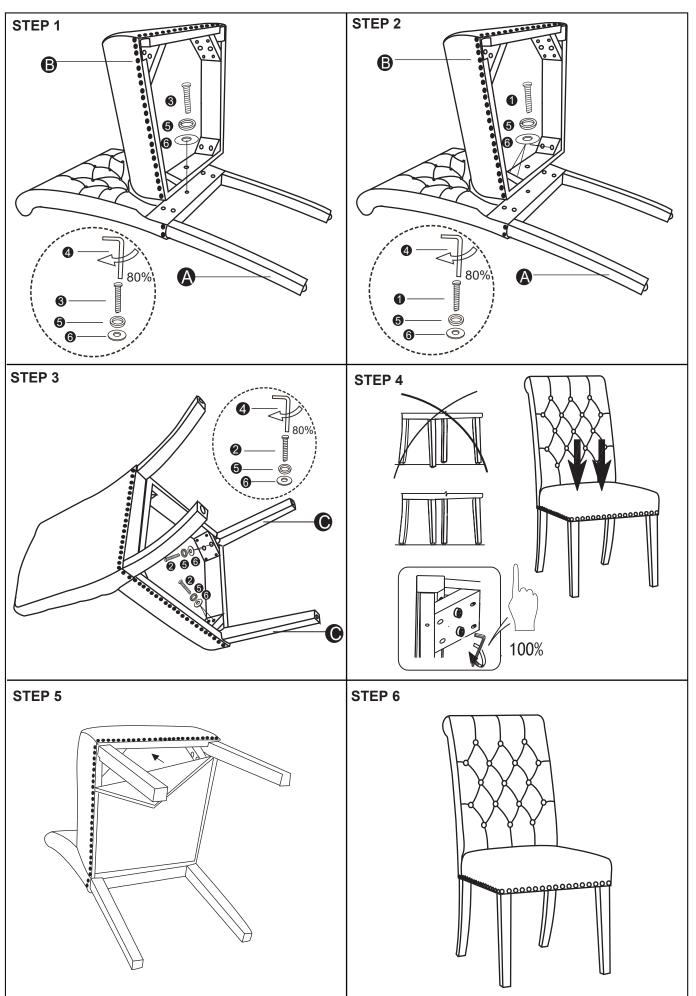

## **ASSEMBLY INSTRUCTIONS**

#### **ASSEMBLY TIPS:**

- 1. Remove hardware from box and sort by size.
- 2. Please check to see that all hardware and parts are present prior to start of assembly.
- 3. Please follow attached instructions in the same sequence as numbered to assure fast & easy assembly.

ASSEMBLY TIME

10 MINUTES

## PARTS IDENTIFICATION

### HARDWARE INDENTIFICATION

| Α |                                         | BACK         | 1PC  |
|---|-----------------------------------------|--------------|------|
| В | *************************************** | SEAT CUSHION | 1PC  |
| С | <u>\$\$</u>                             | FRONT LEGS   | 2PCS |
|   |                                         |              |      |
|   |                                         |              |      |

| 1 | LARGE BOLT<br>(M8×75mm) | 4PCS |
|---|-------------------------|------|
| 2 | SMALL BOLT<br>(M8×60mm) | 4PCS |
| 3 | SMALL BOLT<br>(M8×55mm) | 1PC  |
| 4 | ALLEN KEY<br>(M8)       | 1PC  |
| 5 | LOCK WASHER (Ф8)        | 9PCS |
| 6 | FLAT WASHER<br>(Φ8)     | 9PCS |