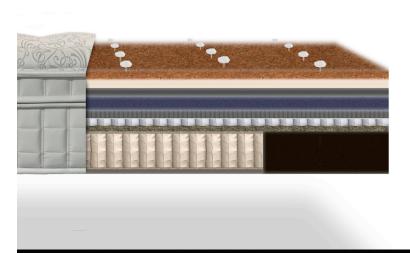

## **KEY FEATURES**

**SPECIFICATIONS** 

Tailormade Tufting™ - Tufting keeps the comfort and supports layers from shifting and sagging over time to help maintain years of a consistent and comfortable sleeping surface.

**Carbon Cool Gel Memory Foam** –Draws heat away from your body and promotes better airflow to enhance your sleeping experience with the optimal sleeping surface temperature.

**Graphite Latex** - Graphite, a natural mineral, is infused with latex to enhance the resiliency and durability for pressure relieving comfort while helping wick away moisture and heat from your body for an optimal sleeping temperature surface.

Horse Hair – Each strand of horsehair is a hollow tube that transports away moisture and excess body heat providing optimal sleeping temperature. Horsehair is also an organic material with natural antibacterial, anti-fungal and anti-mite properties that contribute to a healthy, hygienic sleeping environment.

### Handcrafted Calico Encased Coil System -

Over 1000 steel coils are wrapped in a breathable natural calico fabric which are then stitched together allowing for greater flexibility and reaction to your body movements.

#### QUILT

Tailormade Tufting™
Super Stretch Tencel® Fabric
Wool / Cashmere Blend
Anti-Microbial Safeguard Fibers
Comfort Foam
Graphite Infused Memory Foam

### **INSERT**

Carbon Fiber Gel Graphite Talalay Latex

#### COMFORT

4K Micro Coils Horse Hair

### **INNERSPRING**

6" Calico Encased Coil System Excellent Edge™ Foam Encasement Everlast® Base Foam

# **FOUNDATION**

Xtended Life Foundation