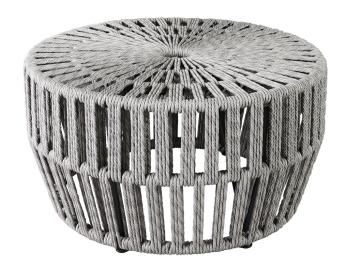

## **CABANACOAST**

Product No: 90109 Name: Grace Ottoman

Collection: Grace, Patio Furniture Material: SOL Weave® Weight: 16 lbs

Accessories

Dimensions: 28"W x 28"D x 15"H AH: N | SW: 28" | SDW: N | SHW: 18" | SD: 28" | SH: 15"

**Detail:** A nod to mid-century modern design, the NEW for 2024 Grace collection features iconic elements such as minimal ornamentation and sleek lines juxtaposed with organic shapes. From its kicked out legs in NEW Storm finish to its linear, rope-inspired NEW Hazel SOLWeave® Wicker, Grace is destined to bring a timeless, modern-vintage vibe to your outdoor living space. A comprehensive seating collection including three dining heights, deep seating, sectional, stool and ottoman, two chaise lounges and a "cool cat" daybed option, with Grace you'll have it "made in the shade, daddy-o." Group photo cushions shown in 48135-0003 Bliss Smoke and Pillows shown in 45889-0007 Savvy Indigo 22", 146205-0002 Clock Out Indigo with 57003 Canvas White Backing 18", 986-92 Home Denim and 57003 Canvas White Double Flange 21" x 13".