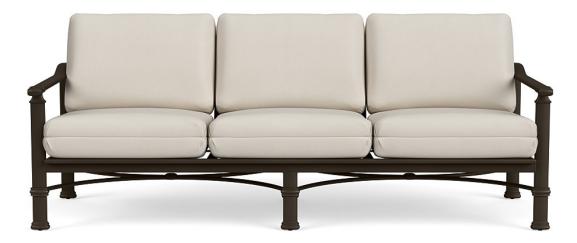

## FREMONT CUSHION SOFA

Model: 4340-6300 Collection: Fremont Cushion Designer: John Caldwell

## Material Options

The Outdoor Sofa from the Fremont Collection, features loose cushions and a handsome aesthetic. Designed for outdoor use in any climate, Fremont's finely crafted powder coated aluminum frame is virtually impervious to the elements. Fremont speaks to our customers' desire for luxury, function and ease, and demonstrates Brown Jordan's exceptional fluency with aluminum. BROWN JORDAN