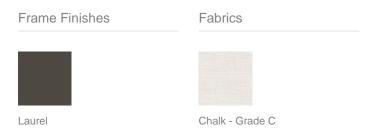

## Material Options

The Outdoor Sofa from the Fremont Collection, features loose cushions and a handsome aesthetic. Designed for outdoor use in any climate, Fremont's finely crafted powder coated aluminum frame is virtually impervious to the elements. Fremont speaks to our customers' desire for luxury, function and ease, and demonstrates Brown Jordan's exceptional fluency with aluminum. BROWN JORDAN