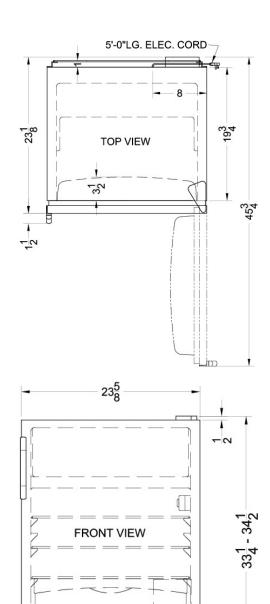

# CT66JBI

33.25" x 23.63" x 23.5" (H x W x D)

Built-in undercounter refrigerator-freezer for general purpose use, with dual evaporator cooling, cycle defrost, and white exterior

### **CT66JBI Specifications:**

| Overview                                                                                                                                                                                                                                                                                                       |                                                                                                     |
|----------------------------------------------------------------------------------------------------------------------------------------------------------------------------------------------------------------------------------------------------------------------------------------------------------------|-----------------------------------------------------------------------------------------------------|
| Height of Cabinet                                                                                                                                                                                                                                                                                              | 33.25" (84 cm)                                                                                      |
| Width                                                                                                                                                                                                                                                                                                          | 23.63" (60 cm)                                                                                      |
| Depth                                                                                                                                                                                                                                                                                                          | 23.5" (60 cm)                                                                                       |
| Depth with Handle                                                                                                                                                                                                                                                                                              | 24.63" (63 cm)                                                                                      |
| Depth with door at 90°                                                                                                                                                                                                                                                                                         | 45.75" (116 cm)                                                                                     |
| Capacity                                                                                                                                                                                                                                                                                                       | 5.1 cu.ft. (144<br>L)                                                                               |
| Defrost Type                                                                                                                                                                                                                                                                                                   | Cycle                                                                                               |
| Door                                                                                                                                                                                                                                                                                                           | White                                                                                               |
| Cabinet                                                                                                                                                                                                                                                                                                        | White                                                                                               |
| US Electrical Safety                                                                                                                                                                                                                                                                                           | UL                                                                                                  |
| Canadian Electrical Safety                                                                                                                                                                                                                                                                                     | ULC                                                                                                 |
| Amps                                                                                                                                                                                                                                                                                                           | 1.3                                                                                                 |
| Voltage/Frequency                                                                                                                                                                                                                                                                                              | 115 V AC/60 Hz                                                                                      |
| Weight                                                                                                                                                                                                                                                                                                         | 100.0 lbs. (45<br>kg)                                                                               |
| Shipping Weight                                                                                                                                                                                                                                                                                                | 105.0 lbs. (48<br>kg)                                                                               |
| Parts & Labor Warranty                                                                                                                                                                                                                                                                                         | 1 Year                                                                                              |
| Compressor Warranty                                                                                                                                                                                                                                                                                            | 5 Years                                                                                             |
| Compressor wandilly                                                                                                                                                                                                                                                                                            | 3 Teals                                                                                             |
| Refrigerator-Freezer                                                                                                                                                                                                                                                                                           | 5 feats                                                                                             |
|                                                                                                                                                                                                                                                                                                                | RHD                                                                                                 |
| Refrigerator-Freezer                                                                                                                                                                                                                                                                                           |                                                                                                     |
| Refrigerator-Freezer Door Swing                                                                                                                                                                                                                                                                                | RHD                                                                                                 |
| Refrigerator-Freezer  Door Swing  Reversible                                                                                                                                                                                                                                                                   | RHD<br>Yes                                                                                          |
| Refrigerator-Freezer  Door Swing  Reversible  Adjustable Shelves                                                                                                                                                                                                                                               | RHD<br>Yes<br>Yes                                                                                   |
| Refrigerator-Freezer  Door Swing  Reversible  Adjustable Shelves  Crisper Qty                                                                                                                                                                                                                                  | RHD<br>Yes<br>Yes                                                                                   |
| Refrigerator-Freezer  Door Swing  Reversible  Adjustable Shelves  Crisper Qty  Crisper Finish                                                                                                                                                                                                                  | RHD<br>Yes<br>Yes<br>1<br>Transparent                                                               |
| Refrigerator-Freezer  Door Swing  Reversible  Adjustable Shelves  Crisper Qty  Crisper Finish  Crisper Cover                                                                                                                                                                                                   | RHD Yes Yes 1 Transparent Glass                                                                     |
| Refrigerator-Freezer  Door Swing  Reversible  Adjustable Shelves  Crisper Qty  Crisper Finish  Crisper Cover  Interior Light                                                                                                                                                                                   | RHD Yes Yes 1 Transparent Glass Yes                                                                 |
| Refrigerator-Freezer  Door Swing  Reversible  Adjustable Shelves  Crisper Qty  Crisper Finish  Crisper Cover  Interior Light  Refrigerator - Interior Height                                                                                                                                                   | RHD Yes Yes 1 Transparent Glass Yes 19.5" (50 cm)                                                   |
| Refrigerator-Freezer  Door Swing  Reversible  Adjustable Shelves  Crisper Qty  Crisper Finish  Crisper Cover  Interior Light  Refrigerator - Interior Height  Refrigerator - Interior Width                                                                                                                    | RHD Yes Yes 1 Transparent Glass Yes 19.5" (50 cm) 20.5" (52 cm)                                     |
| Refrigerator-Freezer  Door Swing  Reversible  Adjustable Shelves  Crisper Qty  Crisper Finish  Crisper Cover  Interior Light  Refrigerator - Interior Height  Refrigerator - Interior Width  Refrigerator - Interior Depth                                                                                     | RHD Yes Yes 1 Transparent Glass Yes 19.5" (50 cm) 20.5" (52 cm) 17.0" (43 cm)                       |
| Refrigerator-Freezer  Door Swing  Reversible  Adjustable Shelves  Crisper Qty  Crisper Finish  Crisper Cover  Interior Light  Refrigerator - Interior Height  Refrigerator - Interior Depth  Refrigerator - Shelf Type                                                                                         | RHD Yes Yes 1 Transparent Glass Yes 19.5" (50 cm) 20.5" (52 cm) 17.0" (43 cm) Wire                  |
| Refrigerator-Freezer  Door Swing  Reversible  Adjustable Shelves  Crisper Qty  Crisper Finish  Crisper Cover  Interior Light  Refrigerator - Interior Height  Refrigerator - Interior Width  Refrigerator - Shelf Type  Refrigerator - Shelf Qty  Refrigerator - Full Door                                     | RHD Yes Yes 1 Transparent Glass Yes 19.5" (50 cm) 20.5" (52 cm) 17.0" (43 cm) Wire 2                |
| Refrigerator-Freezer  Door Swing  Reversible  Adjustable Shelves  Crisper Qty  Crisper Finish  Crisper Cover  Interior Light  Refrigerator - Interior Height  Refrigerator - Interior Depth  Refrigerator - Shelf Type  Refrigerator - Shelf Qty  Refrigerator - Full Door  Shelves                            | RHD Yes Yes 1 Transparent Glass Yes 19.5" (50 cm) 20.5" (52 cm) 17.0" (43 cm) Wire 2                |
| Refrigerator-Freezer  Door Swing  Reversible  Adjustable Shelves  Crisper Qty  Crisper Finish  Crisper Cover  Interior Light  Refrigerator - Interior Height  Refrigerator - Interior Depth  Refrigerator - Shelf Type  Refrigerator - Shelf Qty  Refrigerator - Full Door  Shelves  Freezer - Interior Height | RHD Yes Yes 1 Transparent Glass Yes 19.5" (50 cm) 20.5" (52 cm) 17.0" (43 cm) Wire 2 3 5.0" (13 cm) |

ELEC. CORD