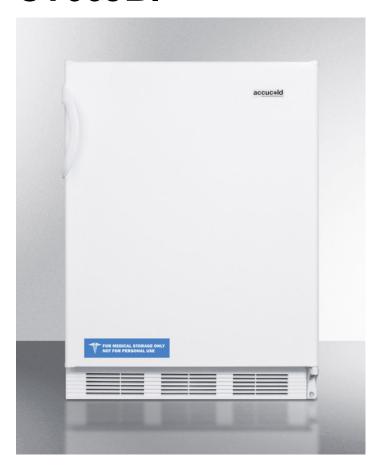

# CT66JBI

33.25" x 23.63" x 23.5" (H x W x D)

Built-in undercounter refrigerator-freezer for general purpose use, with dual evaporator cooling, cycle defrost, and white exterior

### **CT66JBI Specifications:**

| Overview                                                                                                                                                                                                                                                                                                       |                                                                                                     |
|----------------------------------------------------------------------------------------------------------------------------------------------------------------------------------------------------------------------------------------------------------------------------------------------------------------|-----------------------------------------------------------------------------------------------------|
| Height of Cabinet                                                                                                                                                                                                                                                                                              | 33.25" (84 cm)                                                                                      |
| Width                                                                                                                                                                                                                                                                                                          | 23.63" (60 cm)                                                                                      |
| Depth                                                                                                                                                                                                                                                                                                          | 23.5" (60 cm)                                                                                       |
| Depth with Handle                                                                                                                                                                                                                                                                                              | 24.63" (63 cm)                                                                                      |
| Depth with door at 90°                                                                                                                                                                                                                                                                                         | 45.75" (116 cm)                                                                                     |
| Capacity                                                                                                                                                                                                                                                                                                       | 5.1 cu.ft. (144<br>L)                                                                               |
| Defrost Type                                                                                                                                                                                                                                                                                                   | Cycle                                                                                               |
| Door                                                                                                                                                                                                                                                                                                           | White                                                                                               |
| Cabinet                                                                                                                                                                                                                                                                                                        | White                                                                                               |
| US Electrical Safety                                                                                                                                                                                                                                                                                           | UL                                                                                                  |
| Canadian Electrical Safety                                                                                                                                                                                                                                                                                     | ULC                                                                                                 |
| Amps                                                                                                                                                                                                                                                                                                           | 1.3                                                                                                 |
| Voltage/Frequency                                                                                                                                                                                                                                                                                              | 115 V AC/60 Hz                                                                                      |
| Weight                                                                                                                                                                                                                                                                                                         | 100.0 lbs. (45<br>kg)                                                                               |
| Shipping Weight                                                                                                                                                                                                                                                                                                | 105.0 lbs. (48<br>kg)                                                                               |
| Parts & Labor Warranty                                                                                                                                                                                                                                                                                         | 1 Year                                                                                              |
| Compressor Warranty                                                                                                                                                                                                                                                                                            | 5 Years                                                                                             |
| Compressor wandilly                                                                                                                                                                                                                                                                                            | 3 Teals                                                                                             |
| Refrigerator-Freezer                                                                                                                                                                                                                                                                                           | 5 feats                                                                                             |
|                                                                                                                                                                                                                                                                                                                | RHD                                                                                                 |
| Refrigerator-Freezer                                                                                                                                                                                                                                                                                           |                                                                                                     |
| Refrigerator-Freezer Door Swing                                                                                                                                                                                                                                                                                | RHD                                                                                                 |
| Refrigerator-Freezer  Door Swing  Reversible                                                                                                                                                                                                                                                                   | RHD<br>Yes                                                                                          |
| Refrigerator-Freezer  Door Swing  Reversible  Adjustable Shelves                                                                                                                                                                                                                                               | RHD<br>Yes<br>Yes                                                                                   |
| Refrigerator-Freezer  Door Swing  Reversible  Adjustable Shelves  Crisper Qty                                                                                                                                                                                                                                  | RHD<br>Yes<br>Yes                                                                                   |
| Refrigerator-Freezer  Door Swing  Reversible  Adjustable Shelves  Crisper Qty  Crisper Finish                                                                                                                                                                                                                  | RHD<br>Yes<br>Yes<br>1<br>Transparent                                                               |
| Refrigerator-Freezer  Door Swing  Reversible  Adjustable Shelves  Crisper Qty  Crisper Finish  Crisper Cover                                                                                                                                                                                                   | RHD Yes Yes 1 Transparent Glass                                                                     |
| Refrigerator-Freezer  Door Swing  Reversible  Adjustable Shelves  Crisper Qty  Crisper Finish  Crisper Cover  Interior Light                                                                                                                                                                                   | RHD Yes Yes 1 Transparent Glass Yes                                                                 |
| Refrigerator-Freezer  Door Swing  Reversible  Adjustable Shelves  Crisper Qty  Crisper Finish  Crisper Cover  Interior Light  Refrigerator - Interior Height                                                                                                                                                   | RHD Yes Yes 1 Transparent Glass Yes 19.5" (50 cm)                                                   |
| Refrigerator-Freezer  Door Swing  Reversible  Adjustable Shelves  Crisper Qty  Crisper Finish  Crisper Cover  Interior Light  Refrigerator - Interior Height  Refrigerator - Interior Width                                                                                                                    | RHD Yes Yes 1 Transparent Glass Yes 19.5" (50 cm) 20.5" (52 cm)                                     |
| Refrigerator-Freezer  Door Swing  Reversible  Adjustable Shelves  Crisper Qty  Crisper Finish  Crisper Cover  Interior Light  Refrigerator - Interior Height  Refrigerator - Interior Width  Refrigerator - Interior Depth                                                                                     | RHD Yes Yes 1 Transparent Glass Yes 19.5" (50 cm) 20.5" (52 cm) 17.0" (43 cm)                       |
| Refrigerator-Freezer  Door Swing  Reversible  Adjustable Shelves  Crisper Qty  Crisper Finish  Crisper Cover  Interior Light  Refrigerator - Interior Height  Refrigerator - Interior Depth  Refrigerator - Shelf Type                                                                                         | RHD Yes Yes 1 Transparent Glass Yes 19.5" (50 cm) 20.5" (52 cm) 17.0" (43 cm) Wire                  |
| Refrigerator-Freezer  Door Swing  Reversible  Adjustable Shelves  Crisper Qty  Crisper Finish  Crisper Cover  Interior Light  Refrigerator - Interior Height  Refrigerator - Interior Width  Refrigerator - Shelf Type  Refrigerator - Shelf Qty  Refrigerator - Full Door                                     | RHD Yes Yes 1 Transparent Glass Yes 19.5" (50 cm) 20.5" (52 cm) 17.0" (43 cm) Wire 2                |
| Refrigerator-Freezer  Door Swing  Reversible  Adjustable Shelves  Crisper Qty  Crisper Finish  Crisper Cover  Interior Light  Refrigerator - Interior Height  Refrigerator - Interior Depth  Refrigerator - Shelf Type  Refrigerator - Shelf Qty  Refrigerator - Full Door  Shelves                            | RHD Yes Yes 1 Transparent Glass Yes 19.5" (50 cm) 20.5" (52 cm) 17.0" (43 cm) Wire 2                |
| Refrigerator-Freezer  Door Swing  Reversible  Adjustable Shelves  Crisper Qty  Crisper Finish  Crisper Cover  Interior Light  Refrigerator - Interior Height  Refrigerator - Interior Depth  Refrigerator - Shelf Type  Refrigerator - Shelf Qty  Refrigerator - Full Door  Shelves  Freezer - Interior Height | RHD Yes Yes 1 Transparent Glass Yes 19.5" (50 cm) 20.5" (52 cm) 17.0" (43 cm) Wire 2 3 5.0" (13 cm) |