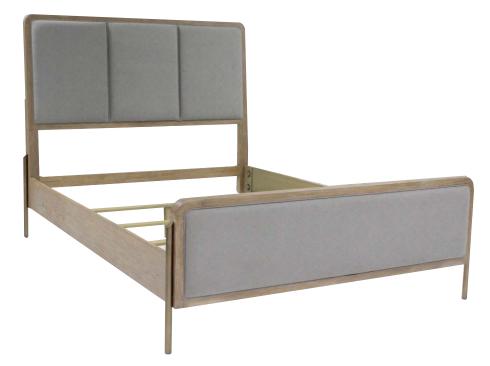

# ASSEMBLY INSTRUCTIONS COASTER FINE FURNITURE



Fine Furniture for every stage of life



REVISION 0 : 05/23/2022

PAGE 1 OF 6

COASTERFURNITURE.COM

# ITEM: 224301Q (B1-B3)

## **ASSEMBLY INSTRUCTIONS**



### **ASSEMBLY TIPS:**

- 1. Remove hardware from box and sort by size.
- 2. Please check to see that all hardware and parts are present prior to start of assembly.
- 3. Please follow attached instructions in the same sequence as numbered to assure fast & easy assembly.



#### WARNING!

- 1. Don't attempt to repair or modify parts that are broken or defective. Please contact the store immediatelly.
- 2. This product is for home use only and not intended for commercial establishments.



# ITEM: 224301Q (B1-B3)

## **ASSEMBLY INSTRUCTIONS**



#### **ASSEMBLY TIPS:**

- 1. Remove hardware from box and sort by size.
- 2. Please chec