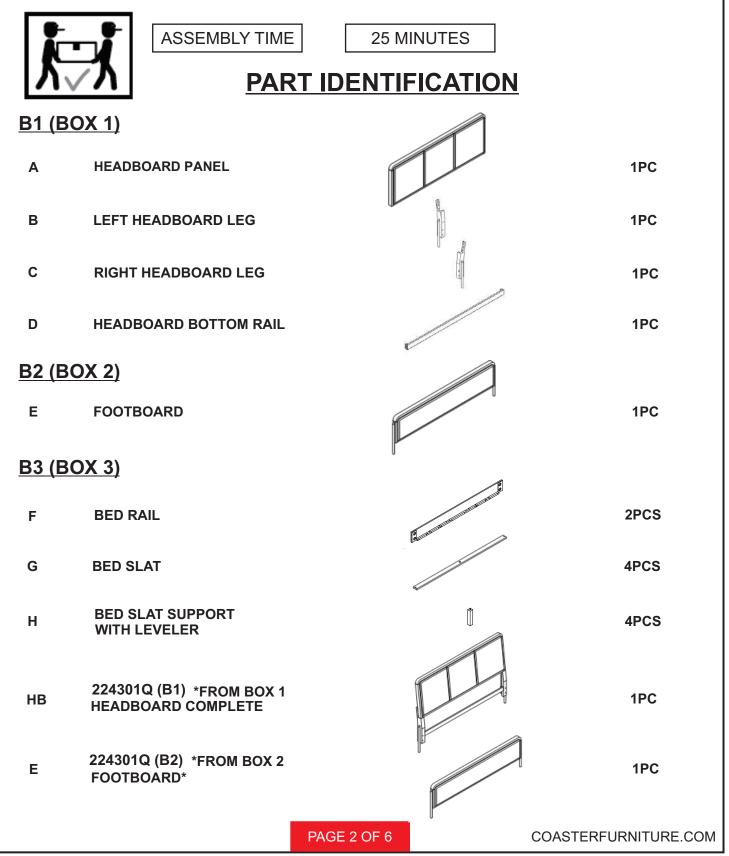

# ASSEMBLY INSTRUCTIONS COASTER FINE FURNITURE



Fine Furniture for every stage of life



REVISION 0 : 05/23/2022

PAGE 1 OF 6

COASTERFURNITURE.COM

# ITEM: 224301Q (B1-B3)

## **ASSEMBLY INSTRUCTIONS**



### **ASSEMBLY TIPS:**

- 1. Remove hardware from box and sort by size.
- 2. Please check to see that all hardware and parts are present prior to start of assembly.
- 3. Please follow attached instructions in the same sequence as numbered to assure fast & easy assembly.



#### WARNING!

- 1. Don't attempt to repair or modify parts that are broken or defective. Please contact the store immediatelly.
- 2. This product is for home use only and not intended for commercial establishments.



# ITEM: 224301Q (B1-B3)

## **ASSEMBLY INSTRUCTIONS**



#### **ASSEMBLY TIPS:**

- 1. Remove hardware from box and sort by size.
- 2. Please check to see that all hardware and parts are present prior to start of assembly.
- 3. Please follow attached instructions in the same sequence as numbered to assure fast & easy assembly.



#### WARNING!

- 1. Don't attempt to repair or modify parts that are broken or defective. Please contact the store immediatelly.
- 2. This product is for home use only and not intended for commercial establishments.

## **HARDWARE IDENTIFICATION**

### Z-B1 (BOX 1) - HARDWARE PACK IS LOCATED IN 224301Q (B1)

| 1 | BOLT<br>(5/16" x 45mm - BLK)      |            | 8PCS |
|---|-----------------------------------|------------|------|
| 2 | LOCK WASHER<br>(1.6 x 14mm