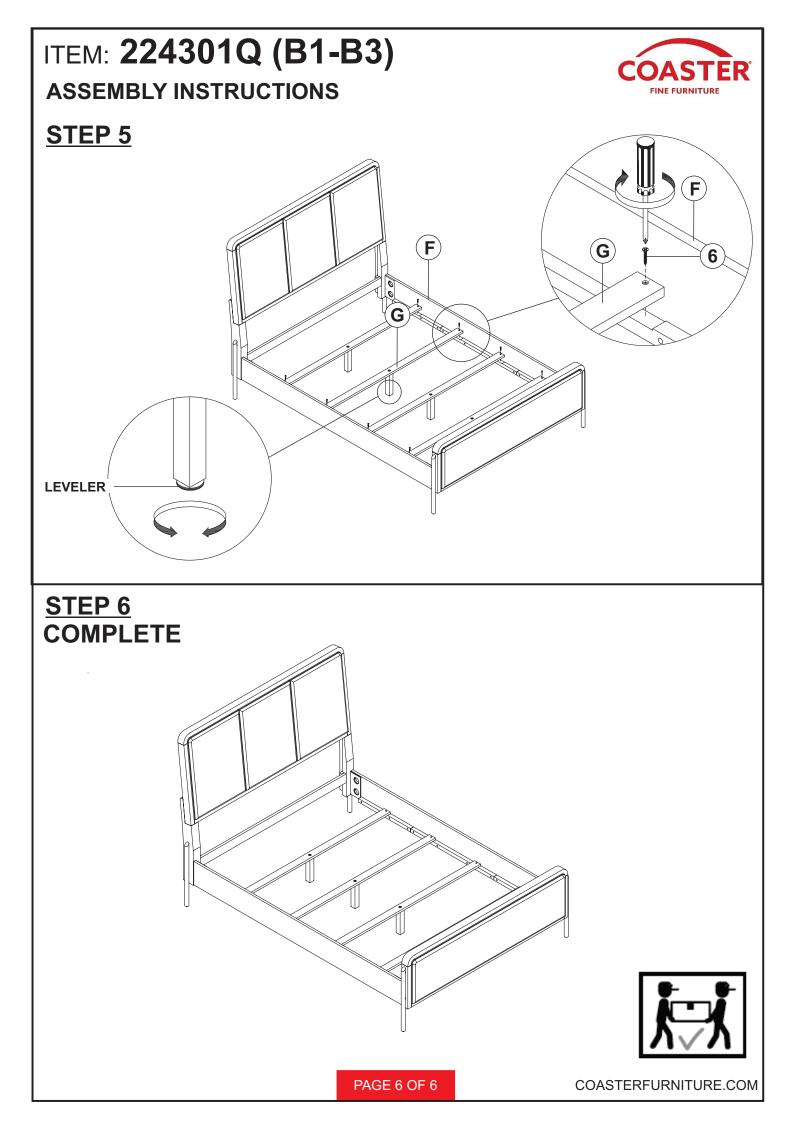

| 4 | ALLEN WRENCH<br>(M5 x 65mm - BLK) |            | 1PC  |
| 5 | WOOD DOWEL<br>(10 x 30mm - BRW)   |            | 4PCS |

### Z-B3 (BOX 3) - HARDWARE PACK IS LOCATED IN 224301Q (B3)

| 6  | FLAT HEAD SCREW<br>(8 x 38mm - BLK)      |                    | 8PCS |
|----|------------------------------------------|--------------------|------|
| 7  | THREADED BOLT<br>(5/16" x 100mm - WHT)   |                    | 8PCS |
| 8  | HEX NUT<br>(5/16" x 100mm - WHT)         |                    | 8PCS |
| 9  | HALF ROUND NUT<br>(22 x 17 x 10mm - WHT) | $\left[ O \right]$ | 8PCS |
| 10 | WRENCH<br>(13mm - WHT)                   |                    | 1PC  |

#### NOTE :

Philips head screw driver is required in the assembly process; however, manufacturer does not provide this item.

PAGE 3 OF 6









COASTERFURNITURE.COM