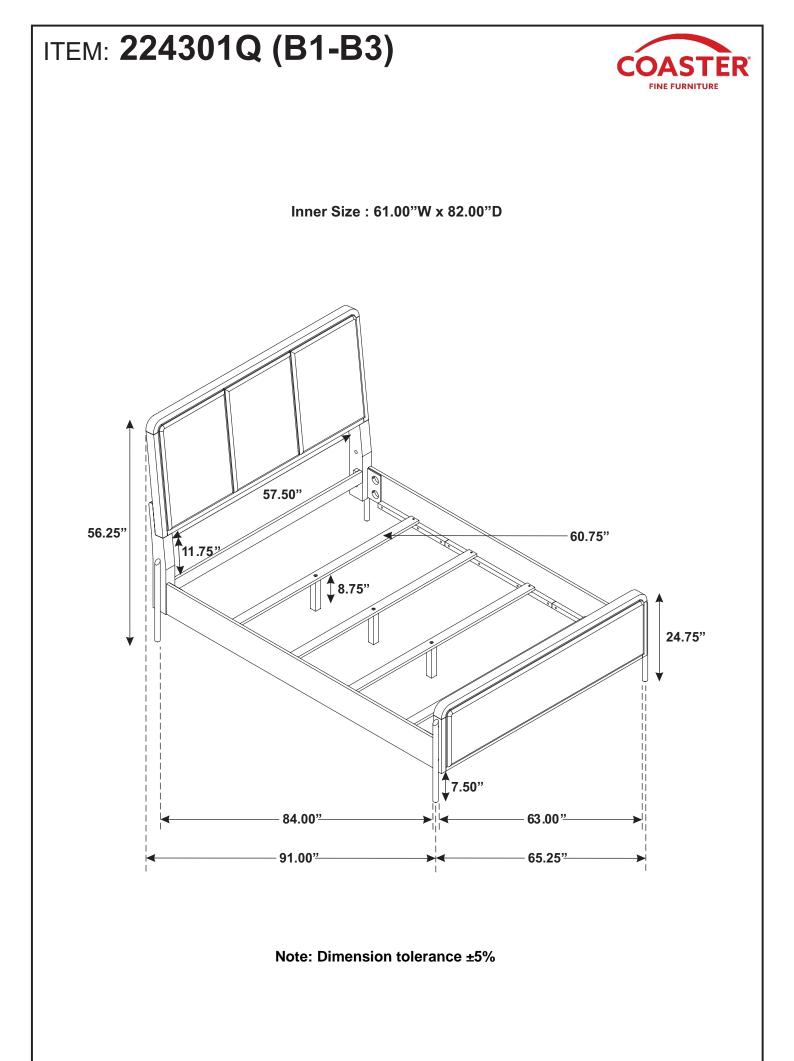

4 | ALLEN WRENCH<br>(M5 x 65mm - BLK) |            | 1PC  |
| 5 | WOOD DOWEL<br>(10 x 30mm - BRW)   |            | 4PCS |

### Z-B3 (BOX 3) - HARDWARE PACK IS LOCATED IN 224301Q (B3)

| 6  | FLAT HEAD SCREW<br>(8 x 38mm - BLK)      |                    | 8PCS |
|----|------------------------------------------|--------------------|------|
| 7  | THREADED BOLT<br>(5/16" x 100mm - WHT)   |                    | 8PCS |
| 8  | HEX NUT<br>(5/16" x 100mm - WHT)         |                    | 8PCS |
| 9  | HALF ROUND NUT<br>(22 x 17 x 10mm - WHT) | $\left[ O \right]$ | 8PCS |
| 10 | WRENCH<br>(13mm - WHT)                   |                    | 1PC  |

#### NOTE :

Philips head screw driver is required in the assembly process; however, manufacturer does not provide this item.

PAGE 3 OF 6









COASTERFURNITURE.COM