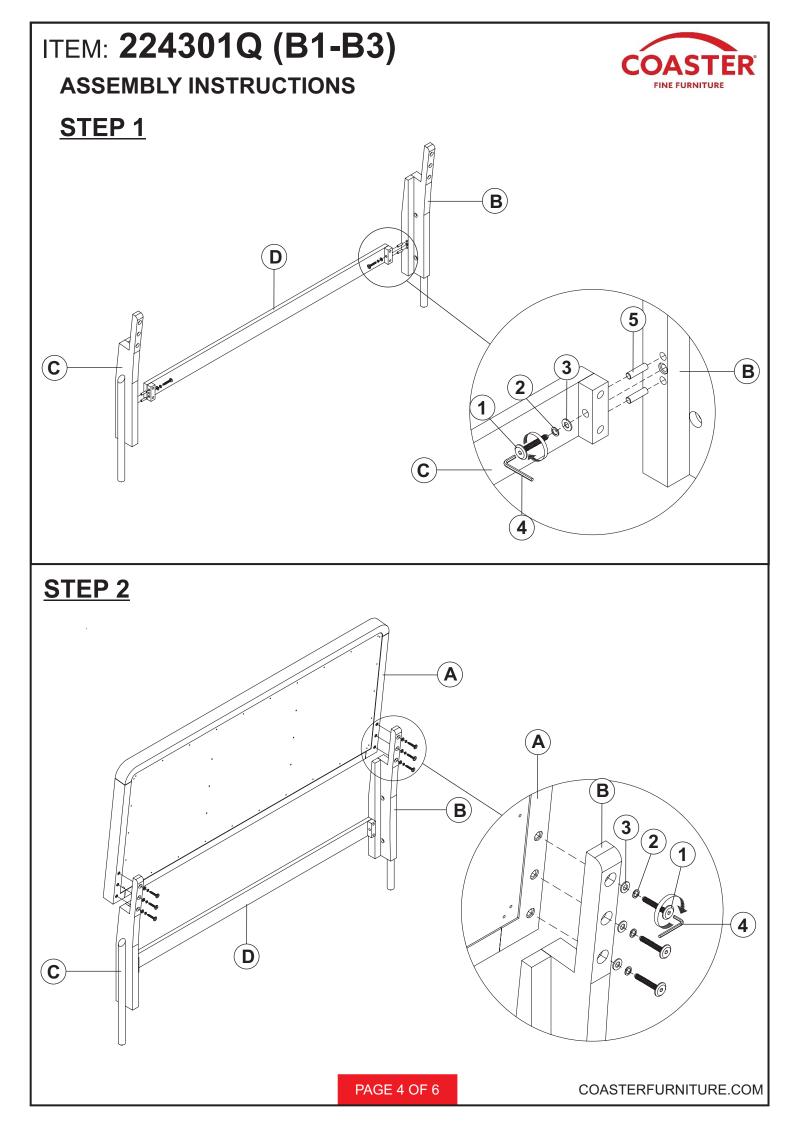

CS |
| 4 | ALLEN WRENCH<br>(M5 x 65mm - BLK) |            | 1PC  |
| 5 | WOOD DOWEL<br>(10 x 30mm - BRW)   |            | 4PCS |

### Z-B3 (BOX 3) - HARDWARE PACK IS LOCATED IN 224301Q (B3)

| 6  | FLAT HEAD SCREW<br>(8 x 38mm - BLK)      |                    | 8PCS |
|----|------------------------------------------|--------------------|------|
| 7  | THREADED BOLT<br>(5/16" x 100mm - WHT)   |                    | 8PCS |
| 8  | HEX NUT<br>(5/16" x 100mm - WHT)         |                    | 8PCS |
| 9  | HALF ROUND NUT<br>(22 x 17 x 10mm - WHT) | $\left[ O \right]$ | 8PCS |
| 10 | WRENCH<br>(13mm - WHT)                   |                    | 1PC  |

#### NOTE :

Philips head screw driver is required in the assembly process; however, manufacturer does not provide this item.

PAGE 3 OF 6









COASTERFURNITURE.COM