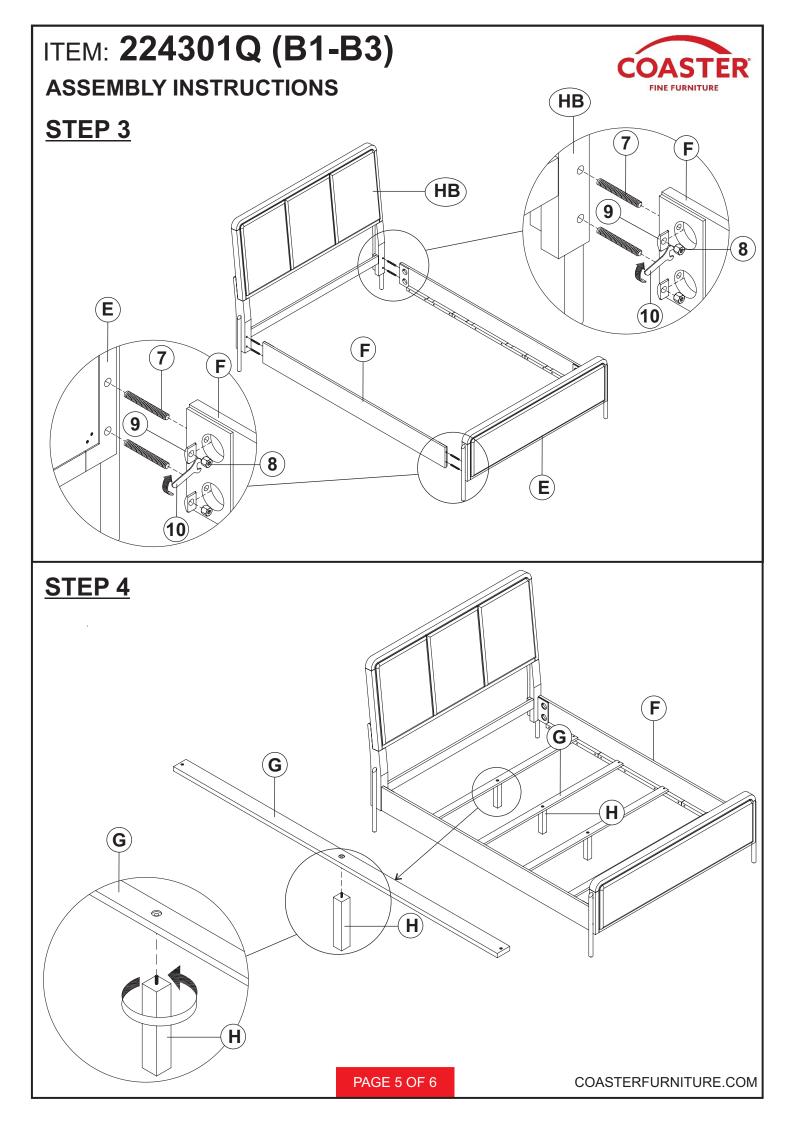

|
| 4 | ALLEN WRENCH<br>(M5 x 65mm - BLK) |            | 1PC  |
| 5 | WOOD DOWEL<br>(10 x 30mm - BRW)   |            | 4PCS |

### Z-B3 (BOX 3) - HARDWARE PACK IS LOCATED IN 224301Q (B3)

| 6  | FLAT HEAD SCREW<br>(8 x 38mm - BLK)      |                    | 8PCS |
|----|------------------------------------------|--------------------|------|
| 7  | THREADED BOLT<br>(5/16" x 100mm - WHT)   |                    | 8PCS |
| 8  | HEX NUT<br>(5/16" x 100mm - WHT)         |                    | 8PCS |
| 9  | HALF ROUND NUT<br>(22 x 17 x 10mm - WHT) | $\left[ O \right]$ | 8PCS |
| 10 | WRENCH<br>(13mm - WHT)                   |                    | 1PC  |

#### NOTE :

Philips head screw driver is required in the assembly process; however, manufacturer does not provide this item.

PAGE 3 OF 6









COASTERFURNITURE.COM