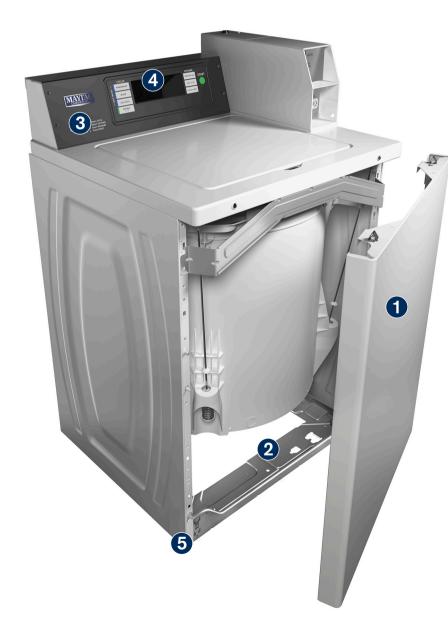

#### **1** HEAVY-DUTY, REMOVABLE FRONT PANEL

Built from extra-strength galvanized steel, the heavy-duty front panel is robust and easy to remove for streamlined maintenance and minimized downtime. Mounting clips and a support bracket make removal and replacement fast.

#### **2** EASY-ACCESS STEEL BASE

The base provides a sturdy structure to help anchor the machine solidly to the ground, while providing easy access to the motor, drive system, and pump.

#### **3** EASY-TO-REMOVE CONSOLE

The console yields quick access to the control panel with the removal of just two screws.

#### **4** EASY-TO-USE DIAGNOSTICS

A feature of the Intelligent Controls with M-Series Technology, these diagnostic capabilities help quickly identify the problem, locate it, and get the machine back into service.

#### **5** ADJUSTABLE FEET

Engineered to support a heavy cabinet, four adjustable feet make installation quick and easy regardless of bumps or uneven areas in the floor.