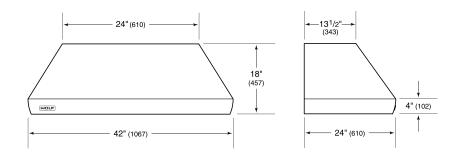

## **PRODUCT SPECIFICATIONS**

| Model                           | PWC422418                |
|---------------------------------|--------------------------|
| Dimensions                      | 42"W x 18"H x 24"D       |
| Weight                          | 86 lbs                   |
| Electrical Supply               | 110/120 VAC, 60 Hz       |
| Electrical Service              | 15 amp dedicated circuit |
| Discharge Location              | Vertical                 |
| Discharge Dimensions            | 10" Round                |
| Bottom of Hood to<br>Countertop | 30" to 36"               |

## **DIMENSIONS**