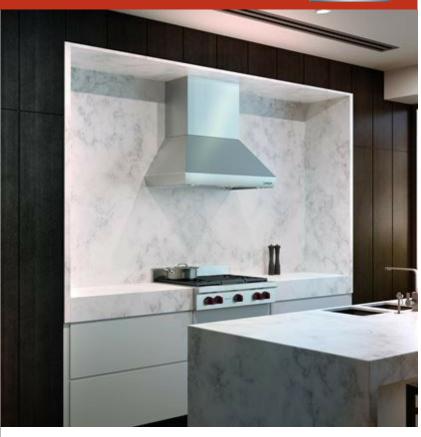

#### **FEATURES**

Breathe cleaner air and enjoy less greasy residue in your kitchen

Make a statement with a stainless professional look or opt for lower-profile "hidden" ventilation

Matches the same heavy-duty stainless-steel construction, hand-finished hemmed edges, and welded seams of all Sub-Zero, Wolf, and Cove products

Select from internal, in-line, or remote blower options (blower required)

Illuminates your cooking area with LED lighting with two brightness settings

Rely on a heat sentry that automatically turns on the blower or increases its speed when exhaust temperatures exceed 200 degrees Fahrenheit

Minimizes the backward flow of cold air with backdraft transition