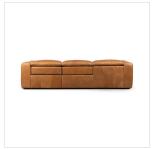

# Radley Power Recliner 3-Piece Sectional W/ Chaise

Sonoma Butterscotch · 238963-002

### Overview

A modern take on the classic recliner. Customize your comfort level with the push of hidden buttons with pieces in our Power Motion collection. Sectional features wide arms with a medium to supportive sit and seat height, plus an adjustable headrest. Zero-clearance design means the sectional can be placed up against a wall. Upholstered in top-grain leather exclusive to Four Hands with slightly distressed character. Includes 9'5" power cord. There is a six-motor maximum per power outlet. Each motor comes with a two-year warranty.