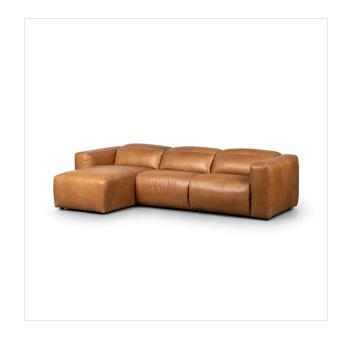

# Radley Power Recliner 3-Piece Sectional W/ Chaise

Sonoma Butterscotch · 238963-002

### Overview

A modern take on the classic recliner. Customize your comfort level with the push of hidden buttons with pieces in our Power Motion collection. Sectional features wide arms with a medium to supportive sit and seat height, plus an adjustable headrest. Zero-clearance design means the sectional can be placed up against a wall. Upholstered in top-grain leather exclusive to Four Hands with slightly distressed character. Includes 9'5" power cord. There is a six-motor maximum per power outlet. Each motor comes with a two-year warranty.

#### **Overall Dimensions**

124.00"w x 72.75"d x 30.00"h