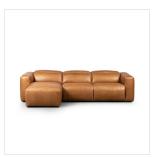

# Radley Power Recliner 3-Piece Sectional W/ Chaise

Sonoma Butterscotch · 238963-002

### Overview

A modern take on the classic recliner. Customize your comfort level with the push of hidden buttons with pieces in our Power Motion collection. Sectional features wide arms with a medium to supportive sit and seat height, plus an adjustable headrest. Zero-clearance design means the sectional can be placed up against a wall. Upholstered in top-grain leather exclusive to Four Hands with slightly distressed character. Includes 9'5" power cord. There is a six-motor maximum per power outlet. Each motor comes with a two-year warranty.

#### **Overall Dimensions**

124.00"w x 72.75"d x 30.00"h