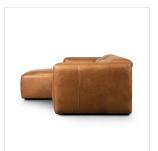

# Radley Power Recliner 3-Piece Sectional W/ Chaise

Sonoma Butterscotch · 238963-002

### Overview

A modern take on the classic recliner. Customize your comfort level with the push of hidden buttons with pieces in our Power Motion collection. Sectional features wide arms with a medium to supportive sit and seat height, plus an adjustable headrest. Zero-clearance design means the sectional can be placed up against a wall. Upholstered in top-grain leather exclusive to Four Hands with slightly distressed character. Includes 9'5" power cord. There is a six-motor maximum per power outlet. Each motor comes with a two-year warranty.