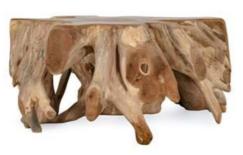

## Cypress Root Coffee Table

## PRODUCT DETAILS

Specifications SKU : 51005386 Collection : Cypress Materials : Teak Root Dimensions : 41.00W x 38.00D x 18.00H Colors : Natural Product Weight : 239.36 Product Cubic Feet : 25.38

## Features

Harvested sustainably from mature teak trees, this piece has a unique blend of durability and natural beauty.

Finish consists of water-based materials in a matter finish.

Teak root is a natural material and there will be variations in color, texture, and shape from piece to piece enhancing the individuality of each coffee table.