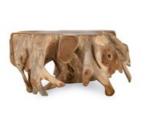

## Cypress Root Coffee Table

## PRODUCT DETAILS

Specifications SKU : 51005386 Collection : Cypress Materials : Teak Root Dimensions : 41.00W x 38.00D x 18.00H Colors : Natural Product Weight : 239.36 Product Cubic Feet : 25.38

## Features

Harvested sustainably from mature teak trees, this piece has a unique blend of durability and natural beauty.

Finish consists of water-based materials in a matter finish.

Teak root is a natural material and there will be variations in color, texture, and shape from piece to piece enhancing the individuality of each coffee table.