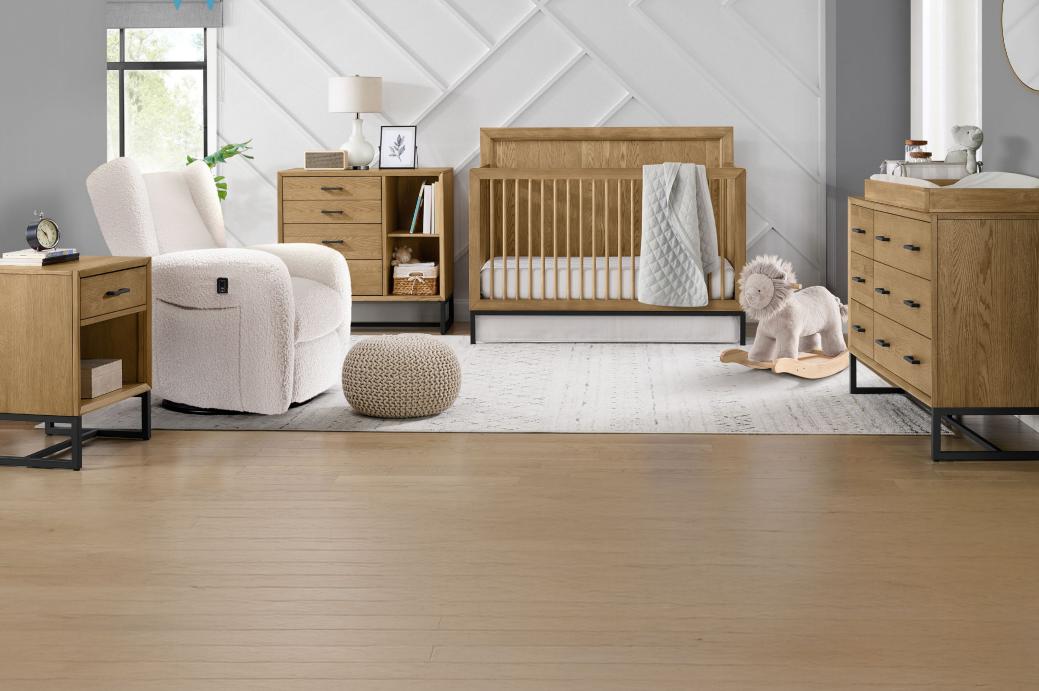

# Newport

The Newport collection offers a sleek modern look without being too grown up for your little one. The beautiful Natural Oak finish is complimented perfectly by the matte black metal hardware and matte black metal legs throughout this group.

With solid wood construction and no moving parts, Westwood cribs are designed to withstand the test of time, providing safe and sturdy furniture that will grow with your baby.

## **Crib Features**

- Hardwood construction
- 4 in 1 crib converts to toddler bed, day bed and full size bed (toddler rails and full size rails sold separately)
- Steel spring mattress support with three height adjustments
- Sturdy design for easy conversion no moving parts
- Meets CPSC and ASTM standards

#### **Case Good Features**

- · Solid wood drawer boxes with English dovetails all around
- Smooth, strong, quiet, ball bearing drawer glides
- · Electrical charging station on back of nightstand