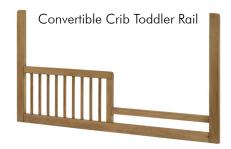

## **Crib Features**

- Hardwood construction
- 4 in 1 crib converts to toddler bed, day bed and full size bed (toddler rails and full size rails sold separately)
- Steel spring mattress support with three height adjustments
- Sturdy design for easy conversion no moving parts
- Meets CPSC and ASTM standards

## **Product Dimensions**

Convertible Crib - 56"W x 29.5"D x 44.25"H Classic Crib - 55"W x 29.875"D x 39.25"H Changer Top - 34.75"W x 18.25"D x 3.5"H Drawer Chest-Bookcase - 36"W x 19"D x 35.125"H Drawer Dresser - 50"W x 19"D x 33.125"H Nightstand - 20"W x 17"D x 26.5"H Bed Rail - 75.5"W x 2"D x 5.5"H Convertible Crib Toddler Rail - 55.875"W x 1"D x 28.875"H Classic Crib Toddler Rail - 52"W x 1"D x 16.75"H

#### Model Numbers (Natural Oak)

Convertible Crib - NP-CR-3701NR-NTO Classic Crib - NP-CC-3715NR-NTO Changer Top - NP-CS-3710CS-NTO Drawer Chest-Bookcase - NP-CH-3704SD-NTO Drawer Dresser - NP-DD-3708LD-NTO Nightstand - NP-NS-37072D-NTO Bed Rail - NP-BR-3707RR-NTO Convertible Toddler Rail - NP-TR-3709GR-NTO Classic Toddler Rail - NP-TR-3729GR-NTO

Note: Greenguard Gold Certified Finish Only

Convertible Crib

**Bed Rails** 

Classic Crib Toddler Rail

Drawer Chest - Bookcase

Classic Crib

Drawer Dresser

Nightstand