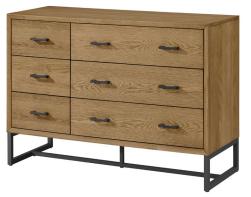

#### **Case Good Features**

- · Solid wood drawer boxes with English dovetails all around
- Smooth, strong, quiet, ball bearing drawer glides
- · Electrical charging station on back of nightstand

## **Product Dimensions**

Convertible Crib - 56"W x 29.5"D x 44.25"H Classic Crib - 55"W x 29.875"D x 39.25"H Changer Top - 34.75"W x 18.25"D x 3.5"H Drawer Chest-Bookcase - 36"W x 19"D x 35.125"H Drawer Dresser - 50"W x 19"D x 33.125"H Nightstand - 20"W x 17"D x 26.5"H Bed Rail - 75.5"W x 2"D x 5.5"H Convertible Crib Toddler Rail - 55.875"W x 1"D x 28.875"H Classic Crib Toddler Rail - 52"W x 1"D x 16.75"H

#### Model Numbers (Natural Oak)

Convertible Crib - NP-CR-3701NR-NTO Classic Crib - NP-CC-3715NR-NTO Changer Top - NP-CS-3710CS-NTO Drawer Chest-Bookcase - NP-CH-3704SD-NTO Drawer Dresser - NP-DD-3708LD-NTO Nightstand - NP-NS-37072D-NTO Bed Rail - NP-BR-3707RR-NTO Convertible Toddler Rail - NP-TR-3709GR-NTO Classic Toddler Rail - NP-TR-3729GR-NTO

Note: Greenguard Gold Certified Finish Only

Convertible Crib

**Bed Rails** 

Classic Crib Toddler Rail

Drawer Chest - Bookcase

Classic Crib

Drawer Dresser

Nightstand