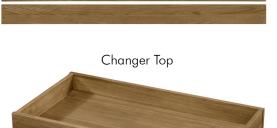

## **Product Dimensions**

Convertible Crib - 56"W x 29.5"D x 44.25"H Classic Crib - 55"W x 29.875"D x 39.25"H Changer Top - 34.75"W x 18.25"D x 3.5"H Drawer Chest-Bookcase - 36"W x 19"D x 35.125"H Drawer Dresser - 50"W x 19"D x 33.125"H Nightstand - 20"W x 17"D x 26.5"H Bed Rail - 75.5"W x 2"D x 5.5"H Convertible Crib Toddler Rail - 55.875"W x 1"D x 28.875"H Classic Crib Toddler Rail - 52"W x 1"D x 16.75"H

#### Model Numbers (Natural Oak)

Convertible Crib - NP-CR-3701NR-NTO Classic Crib - NP-CC-3715NR-NTO Changer Top - NP-CS-3710CS-NTO Drawer Chest-Bookcase - NP-CH-3704SD-NTO Drawer Dresser - NP-DD-3708LD-NTO Nightstand - NP-NS-37072D-NTO Bed Rail - NP-BR-3707RR-NTO Convertible Toddler Rail - NP-TR-3709GR-NTO Classic Toddler Rail - NP-TR-3729GR-NTO