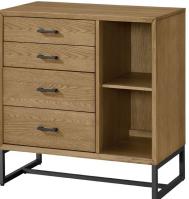

#### **Case Good Features**

- · Solid wood drawer boxes with English dovetails all around
- Smooth, strong, quiet, ball bearing drawer glides
- · Electrical charging station on back of nightstand

## **Product Dimensions**

Convertible Crib - 56"W x 29.5"D x 44.25"H Classic Crib - 55"W x 29.875"D x 39.25"H Changer Top - 34.75"W x 18.25"D x 3.5"H Drawer Chest-Bookcase - 36"W x 19"D x 35.125"H Drawer Dresser - 50"W x 19"D x 33.125"H Nightstand - 20"W x 17"D x 26.5"H Bed Rail - 75.5"W x 2"D x 5.5"H Convertible Crib Toddler Rail - 55.875"W x 1"D x 28.875"H Classic Crib Toddler Rail - 52"W x 1"D x 16.75"H

#### Model Numbers (Natural Oak)

Convertible Crib - NP-CR-3701NR-NTO Classic Crib - NP-CC-3715NR-NTO Changer Top - NP-CS-3710CS-NTO Drawer Chest-Bookcase - NP-CH-3704SD-NTO Drawer Dresser - NP-DD-3708LD-NTO Nightstand - NP-NS-37072D-NTO Bed Rail - NP-BR-3707RR-NTO Convertible Toddler Rail - NP-TR-3709GR-NTO Classic Toddler Rail - NP-TR-3729GR-NTO

Note: Greenguard Gold Certified Finish Only

Convertible Crib

**Bed Rails** 

Classic Crib Toddler Rail

Drawer Chest - Bookcase

Classic Crib

Drawer Dresser

Nightstand