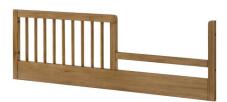

## **Product Dimensions**

Convertible Crib - 56"W x 29.5"D x 44.25"H Classic Crib - 55"W x 29.875"D x 39.25"H Changer Top - 34.75"W x 18.25"D x 3.5"H Drawer Chest-Bookcase - 36"W x 19"D x 35.125"H Drawer Dresser - 50"W x 19"D x 33.125"H Nightstand - 20"W x 17"D x 26.5"H Bed Rail - 75.5"W x 2"D x 5.5"H Convertible Crib Toddler Rail - 55.875"W x 1"D x 28.875"H Classic Crib Toddler Rail - 52"W x 1"D x 16.75"H

#### Model Numbers (Natural Oak)

Convertible Crib - NP-CR-3701NR-NTO Classic Crib - NP-CC-3715NR-NTO Changer Top - NP-CS-3710CS-NTO Drawer Chest-Bookcase - NP-CH-3704SD-NTO Drawer Dresser - NP-DD-3708LD-NTO Nightstand - NP-NS-37072D-NTO Bed Rail - NP-BR-3707RR-NTO Convertible Toddler Rail - NP-TR-3709GR-NTO Classic Toddler Rail - NP-TR-3729GR-NTO

Note: Greenguard Gold Certified Finish Only

Convertible Crib

**Bed Rails** 

Classic Crib Toddler Rail

Drawer Chest - Bookcase

Classic Crib

Drawer Dresser

Nightstand