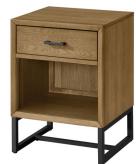

# Newport

The Newport collection offers a sleek modern look without being too grown up for your little one. The beautiful Natural Oak finish is complimented perfectly by the matte black metal hardware and matte black metal legs throughout this group.

#### **Case Good Features**

- · Solid wood drawer boxes with English dovetails all around
- Smooth, strong, quiet, ball bearing drawer glides
- · Electrical charging station on back of nightstand