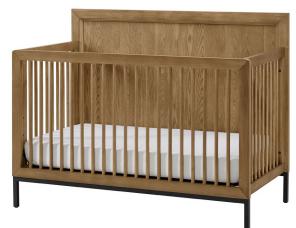

## **Crib Features**

- Hardwood construction
- 4 in 1 crib converts to toddler bed, day bed and full size bed (toddler rails and full size rails sold separately)
- Steel spring mattress support with three height adjustments
- Sturdy design for easy conversion no moving parts
- Meets CPSC and ASTM standards

## **Product Dimensions**

Convertible Crib - 56"W x 29.5"D x 44.25"H Classic Crib - 55"W x 29.875"D x 39.25"H Changer Top - 34.75"W x 18.25"D x 3.5"H Drawer Chest-Bookcase - 36"W x 19"D x 35.125"H Drawer Dresser - 50"W x 19"D x 33.125"H Nightstand - 20"W x 17"D x 26.5"H Bed Rail - 75.5"W x 2"D x 5.5"H Convertible Crib Toddler Rail - 55.875"W x 1"D x 28.875"H Classic Crib Toddler Rail - 52"W x 1"D x 16.75"H

#### Model Numbers (Natural Oak)

Convertible Crib - NP-CR-3701NR-NTO Classic Crib - NP-CC-3715NR-NTO Changer Top - NP-CS-3710CS-NTO Drawer Chest-Bookcase - NP-CH-3704SD-NTO Drawer Dresser - NP-DD-3708LD-NTO Nightstand - NP-NS-37072D-NTO Bed Rail - NP-BR-3707RR-NTO Convertible Toddler Rail - NP-TR-3709GR-NTO Classic Toddler Rail - NP-TR-3729GR-NTO

Note: Greenguard Gold Certified Finish Only

Convertible Crib

**Bed Rails** 

Classic Crib Toddler Rail

Drawer Chest - Bookcase

Classic Crib

Drawer Dresser

Nightstand