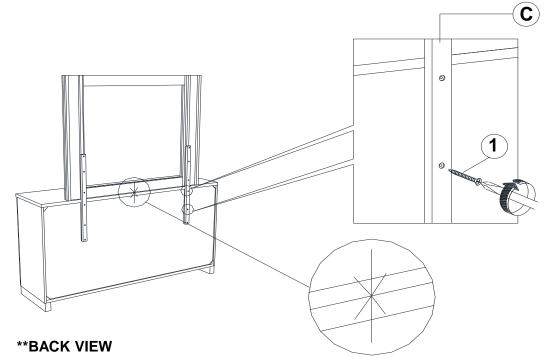

## STEP 2

\*\*BACK VIEW

PAGE 3 OF 4

COASTERFURNITURE.COM

COASTERFURNITURE.COM

### STEP 3

**Arrow Marking Must Be Aligned** 