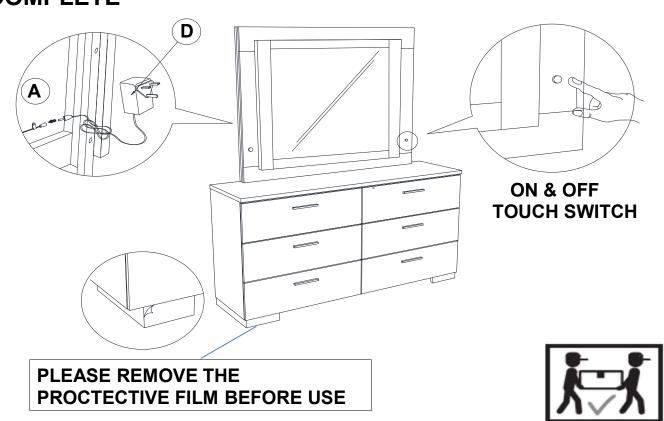

# STEP 4 COMPLETE

PAGE 4 OF 4

Note: Dimension tolerance ± 5%

### **PARTS IDENTIFICATION**

A MIRROR 1PC

B DRESSER FROM BOX ITEM # 203503 1PC

C MIRROR SUPPORT (PACK WITH DRESSER) 2PCS

D ADAPTER PLUG 1PC