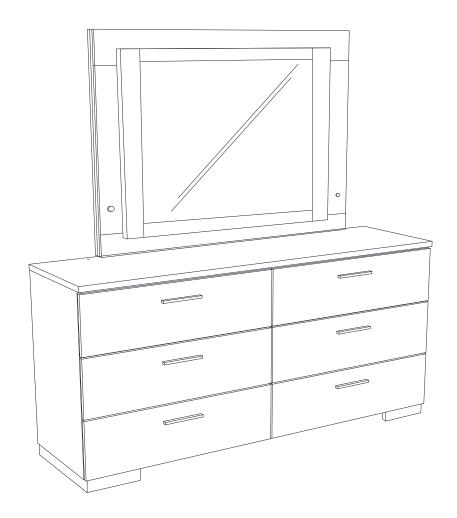

### **PARTS IDENTIFICATION**

A MIRROR 1PC

B DRESSER FROM BOX ITEM # 203503 1PC

C MIRROR SUPPORT (PACK WITH DRESSER) 2PCS

D ADAPTER PLUG 1PC