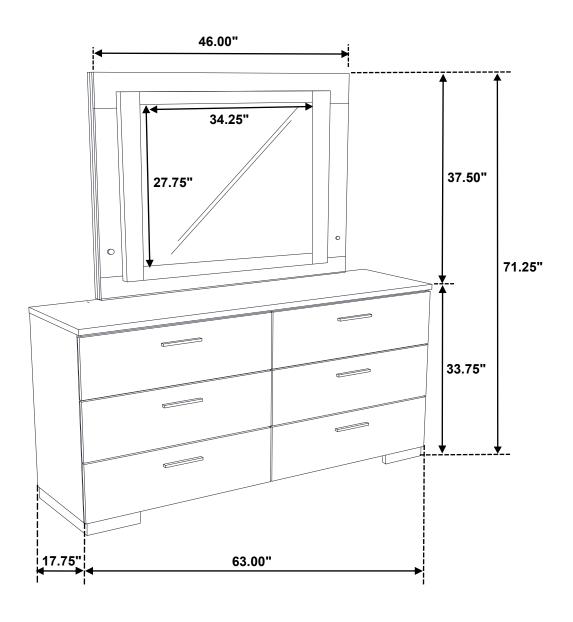

t are broken or defective. Please contact the store immediately.
- 2. This product is for home use only and not intended for commercial establishments.



ASSEMBLY TIME

10 MINUTES

### **PARTS IDENTIFICATION**

A MIRROR 1PC

B DRESSER FROM BOX ITEM # 203503 1PC

C MIRROR SUPPORT (PACK WITH DRESSER) 2PCS

D ADAPTER PLUG 1PC

### **HARDWARE IDENTIFICATION**

1 FLAT HEAD SCREW (M4 x 32mm - RBW) 10PCS

#### NOTE:

Phillips head screw driver is required in the assembly process; however, manufacturer does not provide this item.

# COASTER FINE FURNITURE

### **ASSEMBLY INSTRUCTIONS**

### STEP 1



## STEP 2



\*\*BACK VIEW

PAGE 3 OF 4

COASTERFURNITURE.COM



COASTERFURNITURE.COM

## ASSEMBLY INSTRUCTIONS

### STEP 3



**Arrow Marking Must Be Aligned** 

# STEP 4 COMPLETE



PAGE 4 OF 4





Note: Dimension tolerance ± 5%