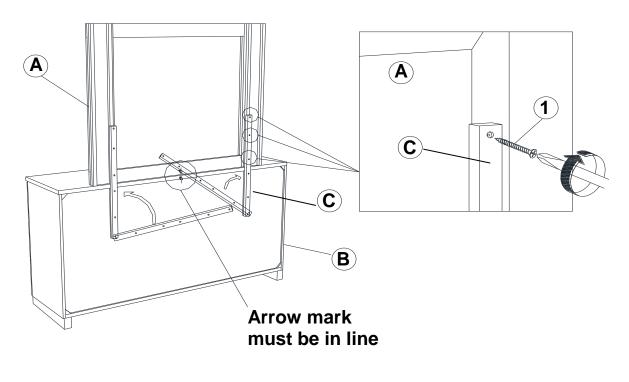

rt of assembly.
- 3. Please follow attached instructions in the same sequence as numbered to assure fast & easy assembly.



#### WARNING!

- 1. Don't attempt to repair or modify parts that are broken or defective. Please contact the store immediately.
- 2. This product is for home use only and not intended for commercial establishments.



ASSEMBLY TIME

10 MINUTES

### **PARTS IDENTIFICATION**

A MIRROR 1PC

B DRESSER FROM BOX ITEM # 203503 1PC

C MIRROR SUPPORT (PACK WITH DRESSER) 2PCS

D ADAPTER PLUG 1PC

### **HARDWARE IDENTIFICATION**

1 FLAT HEAD SCREW (M4 x 32mm - RBW) 10PCS

#### NOTE:

Phillips head screw driver is required in the assembly process; however, manufacturer does not provide this item.

# COASTER FINE FURNITURE

### **ASSEMBLY INSTRUCTIONS**

### STEP 1



## STEP 2



\*\*BACK VIEW

PAGE 3 OF 4

COASTERFURNITURE.COM



COASTERFURNITURE.COM

## ASSEMBLY INSTRUCTIONS

### STEP 3



**Arrow Marking Must Be Aligned** 

# STEP 4 COMPLETE



PAGE 4 OF 4





Note: Dimension tolerance ± 5%