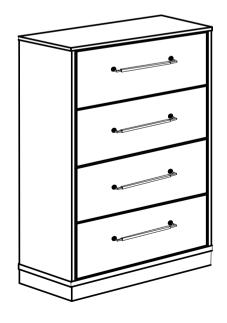

## STEP 2 COMPLETE

Inner Size of Drawer: 28.50"W x 11.00"D x 10.50"H x 0.25"T

Note: Dimension tolerance ± 5%