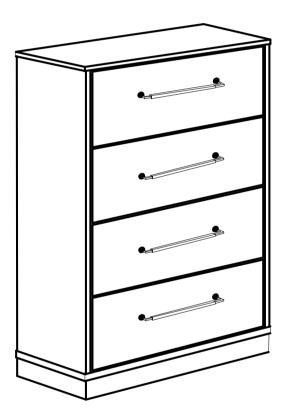

# ASSEMBLY INSTRUCTIONS COASTER FINE FURNITURE

Fine Furniture for every stage of life

224985 Chest

### **PARTS IDENTIFICATION**

A CHEST

1PC