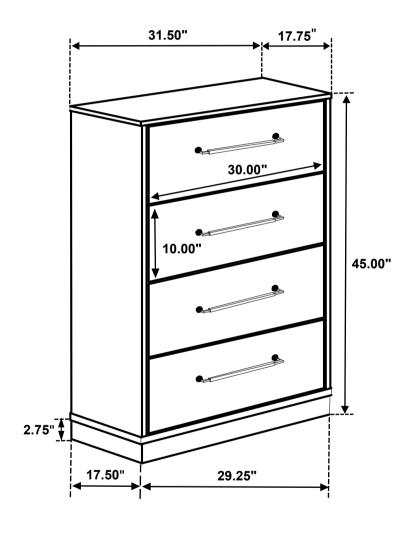

and sort by size.
- 2. Please check to see that all hardware and parts are present prior to start of assembly.
- 3. Please follow attached instructions in the same sequence as numbered to assure fast & easy assembly.



#### **WARNING!**

- 1. Don't attempt to repair or modify parts that are broken or defective. Please contact the store immediately.
- 2. This product is for home use only and not intended for commercial establishments.



ASSEMBLY TIME

5 MINUTES

### **PARTS IDENTIFICATION**

A CHEST



1PC

#### NOTE:

Phillips head screw driver is required in the assembly process; however, manufacturer does not provide this item.

## ITEM:**224985**

### ASSEMBLY INSTRUCTIONS

## COASTER'

## STEP 1



## STEP 2 COMPLETE







Inner Size of Drawer: 28.50"W x 11.00"D x 10.50"H x 0.25"T



Note: Dimension tolerance ± 5%