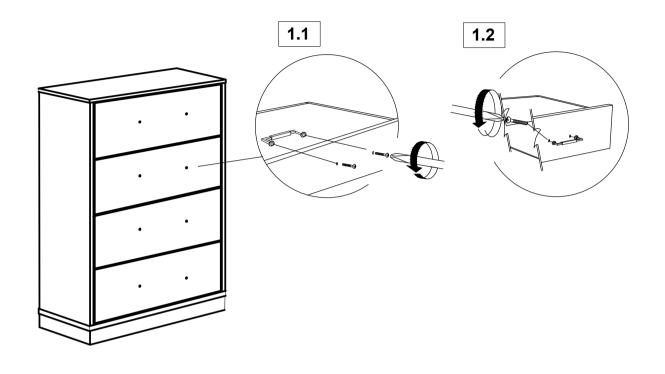

## STEP 1

#### NOTE:

Phillips head screw driver is required in the assembly process; however, manufacturer does not provide this item.