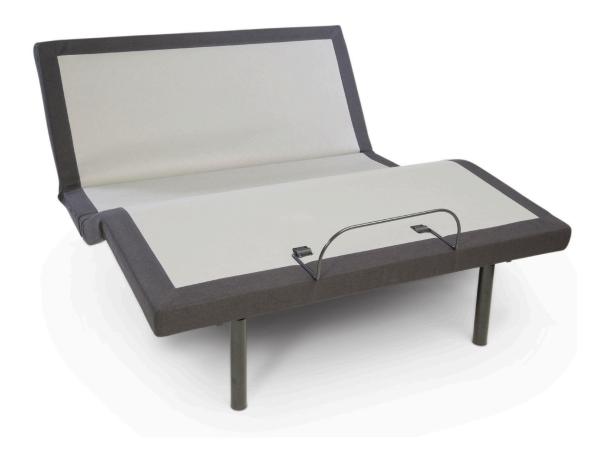

## **Adjustable Base**

## **FRAME**

100% Metal Frame with Matte Finish Metal Retainer Bar to Keep Mattress in Place Non-Skid Surface 12" 3-Piece Customizable Metal Legs Contemporary Charcoal Grey Fabric Cover

## **TECHNOLOGY**

Wireless Backlit Remote 2 Massage Units and 15 Massage Modes 6 Preset Positions (including TV, Zero Gravity and Lounge)

## ADJUST YOUR BED TO YOUR LIFESTYLE

Elevate your head and/or feet to find the perfect position, get in and out of bed easier, or help relieve pressure and pain. Experience the feeling of weightlessness with one-touch zero gravity position, and drift off to sleep with dual head and foot massage settings. Pairs perfectly with any mattress.