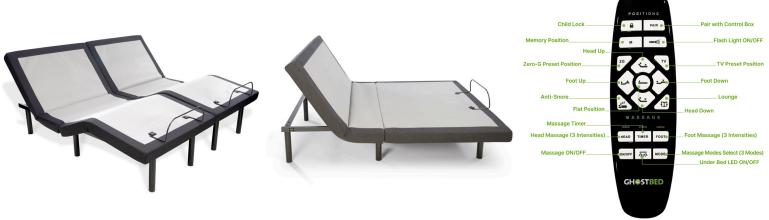

## **FRAME**

100% Metal Frame with Matte Finish Metal Retainer Bar to Keep Mattress in Place Non-Skid Surface 12" 3-Piece Customizable Metal Legs Contemporary Charcoal Grey Fabric Cover

## **TECHNOLOGY**

Wireless Backlit Remote 2 Massage Units and 15 Massage Modes 6 Preset Positions (including TV, Zero Gravity and Lounge)

## ADJUST YOUR BED TO YOUR LIFESTYLE

Elevate your head and/or feet to find the perfect position, get in and out of bed easier, or help relieve pressure and pain. Experience the feeling of weightlessness with one-touch zero gravity position, and drift off to sleep with dual head and foot massage settings. Pairs perfectly with any mattress.