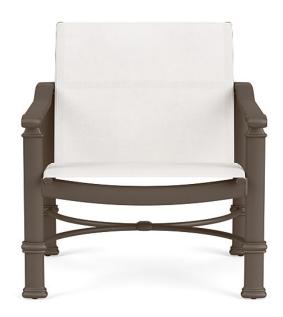

## FREMONT SLING LOUNGE CHAIR

Model: 4320-5000

Collection: Fremont Sling Designer: John Caldwell

Offering a slightly slanted back for exceptional comfort and lounging, the Fremont Lounge Chair is best paired with the coordinating Fremont sling ottoman. Versatex mesh is lightweight and durable for superior styling and performance. Fremont's finely crafted powder coated aluminum frame is virtually impervious to the elements.