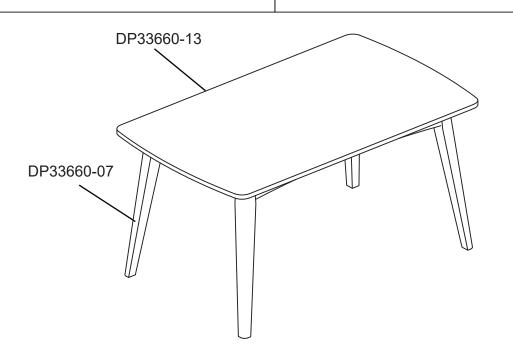

# **COMPONENT LIST:**

# HARDWARE LIST:

| PART NO     | FIGURE | DESCRIPTION  | QTY   | PART NO | FIGURE                                                                                                                                                                                                                                                                                                                                                                                                                                                                                                                                                                                                                                                                                                                                                                                                                                                                                                                                                                                                                                                                                                                                                                                                                                                                                                                                                                                                                                                                                                                                                                                                                                                                                                                                                                                                                                                                                                                                                                                                                                                                                                                         | DESCRIPTION | QTY   |
|-------------|--------|--------------|-------|---------|--------------------------------------------------------------------------------------------------------------------------------------------------------------------------------------------------------------------------------------------------------------------------------------------------------------------------------------------------------------------------------------------------------------------------------------------------------------------------------------------------------------------------------------------------------------------------------------------------------------------------------------------------------------------------------------------------------------------------------------------------------------------------------------------------------------------------------------------------------------------------------------------------------------------------------------------------------------------------------------------------------------------------------------------------------------------------------------------------------------------------------------------------------------------------------------------------------------------------------------------------------------------------------------------------------------------------------------------------------------------------------------------------------------------------------------------------------------------------------------------------------------------------------------------------------------------------------------------------------------------------------------------------------------------------------------------------------------------------------------------------------------------------------------------------------------------------------------------------------------------------------------------------------------------------------------------------------------------------------------------------------------------------------------------------------------------------------------------------------------------------------|-------------|-------|
| DPR13838-01 | 002    | Hardware Bag | 1 pce | 1       | (Common and a second se | Hex Bolt    | 8 pcs |
| DP33660-13  |        | Table Top    | 1 pce | 2       | œ                                                                                                                                                                                                                                                                                                                                                                                                                                                                                                                                                                                                                                                                                                                                                                                                                                                                                                                                                                                                                                                                                                                                                                                                                                                                                                                                                                                                                                                                                                                                                                                                                                                                                                                                                                                                                                                                                                                                                                                                                                                                                                                              | Lock Washer | 8 pcs |
|             |        |              |       | 3       | 0                                                                                                                                                                                                                                                                                                                                                                                                                                                                                                                                                                                                                                                                                                                                                                                                                                                                                                                                                                                                                                                                                                                                                                                                                                                                                                                                                                                                                                                                                                                                                                                                                                                                                                                                                                                                                                                                                                                                                                                                                                                                                                                              | Flat Washer | 8 pcs |
| DP33660-07  |        | Legs         | 4 pcs | 4       | 2                                                                                                                                                                                                                                                                                                                                                                                                                                                                                                                                                                                                                                                                                                                                                                                                                                                                                                                                                                                                                                                                                                                                                                                                                                                                                                                                                                                                                                                                                                                                                                                                                                                                                                                                                                                                                                                                                                                                                                                                                                                                                                                              | Wrench      | 1 pce |