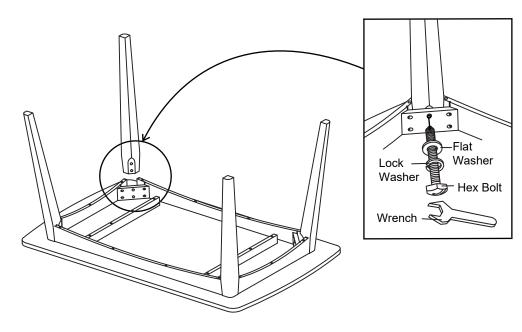

## STEP 1

**1.**Turn table top upside down on a soft protective surface such as a carpet. Insert table legs into table top using the provided hardware as shown on Fig1.