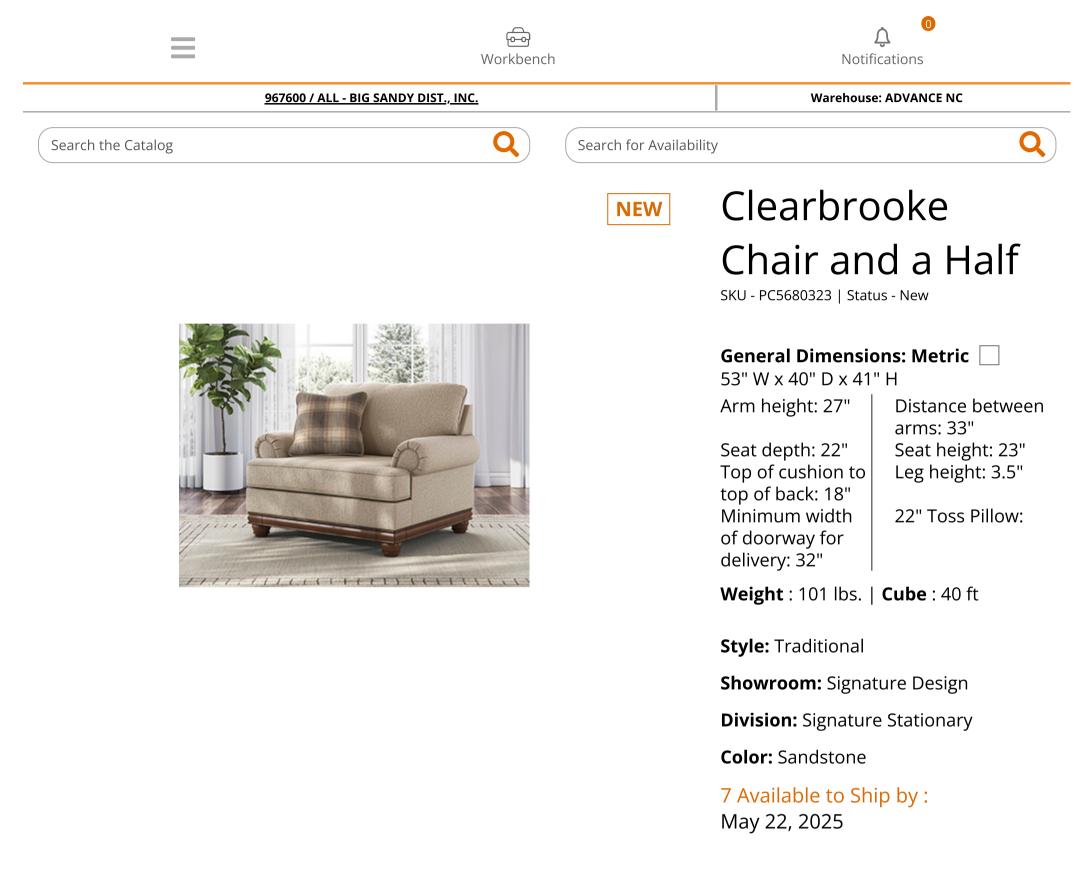

## **PRODUCT DESCRIPTION**

Fresh yet classic. That's the beauty of this oversized chair. Dressy and also soft to the touch, its organic neutral-toned upholstery is sure to bring a transitional farmhouse aesthetic to your living space. An accent pillow in windowpane plaid infuses a cozy and inviting farmhouse sensibility, while a full wraparound base and decorative turned legs complete the chair's timeless look. It's the perfect place to curl up after a long day.

- Corner-blocked frame
- Attached back and reversible seat cushions
- High-resiliency foam cushions wrapped in poly fiber
- Accent pillow included
- Pillow with soft polyfill
- Polyester upholstery
- Decorative turned legs with faux wood finish

### □ General Dimensions: Metric

53" W x 40" D x 41" H

| More Dimensions:Arm height:Distance between:arms:Seat depth:Seat height:Top of cushion to top:of back:Leg height: | 53" W x 40" D x 41"  <br>27"<br>33"<br>22"<br>23"<br>18"<br>3.5"<br>32" | Carton:<br>Inches<br>Express<br>Shipped:<br>Inches<br>Weight<br>Cubes<br>UPC | : 53" W x 39" D x 37" H<br>: 53" W x 39" D x 37" H<br>: 101 lbs.<br>: 40 ft<br>: 024052926705 | Unit of<br>Measure:<br>Qty Per<br>Carton: | EA<br>1 |
|-------------------------------------------------------------------------------------------------------------------|-------------------------------------------------------------------------|------------------------------------------------------------------------------|-----------------------------------------------------------------------------------------------|-------------------------------------------|---------|
| <b>Cover</b> Stoughton                                                                                            |                                                                         | eshold                                                                       |                                                                                               |                                           |         |
| Name:                                                                                                             | Name:                                                                   |                                                                              |                                                                                               |                                           |         |
| <b>Location:</b> Body and One<br>Side Toss Pillo                                                                  |                                                                         |                                                                              |                                                                                               |                                           |         |
| Cleaning W - Water<br>Code:                                                                                       | <b>Cleaning</b> S - S<br><b>Code:</b>                                   | Solvent                                                                      |                                                                                               |                                           |         |
| <b>Contents:</b> Polyester 100 <sup>0</sup>                                                                       | Line                                                                    | ylic 7%<br>en 3%<br>yester 90%                                               |                                                                                               |                                           |         |