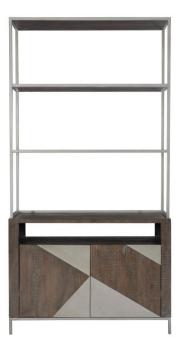

# **Pieces Shown**

303882B Eastman Door Chest 303884B Eastman Deck

# Dimensions

W: 44.75 in D: 19 in H: 88 in W: 113.67 cm D: 48.26 cm H: 223.52 cm

#### **Finishes**

Wood: Sable Brown

### Features

- Bunching console: Sable Brown finish. Open compartment beneath top. Two push-to-open, soft/self-closing doors with recessed steel overlays on door fronts in Gray Mist finish. Behind each door is one adjustable/removable shelf, ventilation holes, one grommet hole with cover in back panel and bottom shelf surface. Tubular Steel base in Gray Mist finish. Center metal support leg.
- Metal Deck: Steel frame in painted Gray Mist finish with inset Sable Brown finished wood top and shelves. Two shelves. Anti-tip kit, felt tabs and attachment hardware.
- Adjustable glides
- Anti-tip kit
- Specifications subject to change without notice