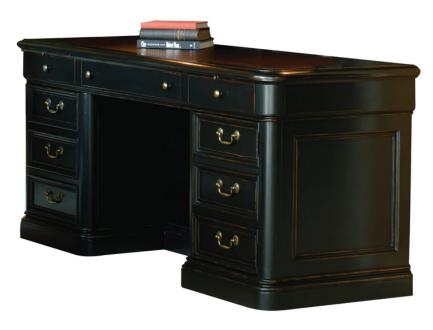

## Executive Credenza 79141

hekman.com

The top is comprised of leather with blind tooling.

Louis Philippe finish is moderately distressed on select hardwoods and veneers.

Wire management.

Levelers.

Left Side: Two box drawers and one file drawer for letters or legal files. Pedestal lock for one box drawer and file drawer. Pull-out writing surface.

Right Side: One box drawer, one door. Two accessory pull-out shelves. Pull-out writing surface.

Center: Drop-front center drawer with keyboard pullout. A secret compartment in the kneehole.

Overall Width: 72 in

Overall Depth: 24 in

Overall Height: 30 in

Weight: 263.0 lb