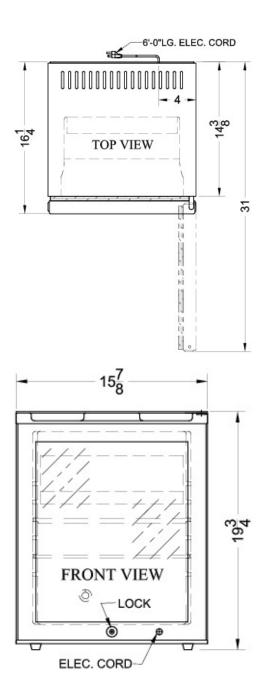

### **MB25LGL Specifications:**

| Height of Cabinet 19.75" (50 cm) Width 15.88" (40 cm) Depth 16.25" (41 cm) Depth with door at 90° 31.0" (79 cm) Capacity 1.06 cu.ft. (30 L) Defrost Type Automatic Door Glass Cabinet Charcoal US Electrical Safety UL Shipping Weight 68.0 lbs. (31 kg) Parts & Labor Warranty 1 Year Refrigerator Features Door Swing RHD Reversible Yes Shelf Type Wire Shelf Qty 1 Adjustable Shelves Yes Thermostat Type Dial Dimensions Interior Height 16.0" (41 cm) Interior Width 12.25" (31 cm) Interior Depth 8.5" (22 cm) | Overview               |                    |  |
|-----------------------------------------------------------------------------------------------------------------------------------------------------------------------------------------------------------------------------------------------------------------------------------------------------------------------------------------------------------------------------------------------------------------------------------------------------------------------------------------------------------------------|------------------------|--------------------|--|
| Depth 16.25" (41 cm) Depth with door at 90° 31.0" (79 cm) Capacity 1.06 cu.ft. (30 L) Defrost Type Automatic Door Glass Cabinet Charcoal US Electrical Safety UL Shipping Weight 68.0 lbs. (31 kg) Parts & Labor Warranty 1 Year Refrigerator Features Door Swing RHD Reversible Yes Shelf Type Wire Shelf Qty 1 Adjustable Shelves Yes Thermostat Type Dial Dimensions Interior Height 16.0" (41 cm)                                                                                                                 | Height of Cabinet      | 19.75" (50 cm)     |  |
| Depth with door at 90° 31.0" (79 cm)  Capacity 1.06 cu.ft. (30 L)  Defrost Type Automatic  Door Glass  Cabinet Charcoal  US Electrical Safety UL  Shipping Weight 68.0 lbs. (31 kg)  Parts & Labor Warranty 1 Year  Refrigerator Features  Door Swing RHD  Reversible Yes  Shelf Type Wire  Shelf Qty 1  Adjustable Shelves Yes  Thermostat Type Dial  Dimensions  Interior Height 16.0" (41 cm)  Interior Width 12.25" (31 cm)                                                                                       | Width                  | 15.88" (40 cm)     |  |
| Capacity 1.06 cu.ft. (30 L)  Defrost Type Automatic  Door Glass  Cabinet Charcoal  US Electrical Safety UL  Shipping Weight 68.0 lbs. (31 kg)  Parts & Labor Warranty 1 Year  Refrigerator Features  Door Swing RHD  Reversible Yes  Shelf Type Wire  Shelf Qty 1  Adjustable Shelves Yes  Thermostat Type Dial  Dimensions  Interior Height 16.0" (41 cm)  Interior Width 12.25" (31 cm)                                                                                                                             | Depth                  | 16.25" (41 cm)     |  |
| Defrost Type Automatic  Door Glass  Cabinet Charcoal  US Electrical Safety UL  Shipping Weight 68.0 lbs. (31 kg)  Parts & Labor Warranty 1 Year  Refrigerator Features  Door Swing RHD  Reversible Yes  Shelf Type Wire  Shelf Qty 1  Adjustable Shelves Yes  Thermostat Type Dial  Dimensions  Interior Height 16.0" (41 cm)  Interior Width 12.25" (31 cm)                                                                                                                                                          | Depth with door at 90° | 31.0" (79 cm)      |  |
| Door Glass Cabinet Charcoal US Electrical Safety UL Shipping Weight 68.0 lbs. (31 kg) Parts & Labor Warranty 1 Year Refrigerator Features Door Swing RHD Reversible Yes Shelf Type Wire Shelf Qty 1 Adjustable Shelves Yes Thermostat Type Dial Dimensions Interior Height 16.0" (41 cm)                                                                                                                                                                                                                              | Capacity               | 1.06 cu.ft. (30 L) |  |
| Cabinet Charcoal US Electrical Safety UL Shipping Weight 68.0 lbs. (31 kg) Parts & Labor Warranty 1 Year Refrigerator Features  Door Swing RHD Reversible Yes Shelf Type Wire Shelf Qty 1 Adjustable Shelves Yes Thermostat Type Dial  Dimensions Interior Height 16.0" (41 cm) Interior Width 12.25" (31 cm)                                                                                                                                                                                                         | Defrost Type           | Automatic          |  |
| US Electrical Safety UL Shipping Weight 68.0 lbs. (31 kg) Parts & Labor Warranty 1 Year Refrigerator Features Door Swing RHD Reversible Yes Shelf Type Wire Shelf Qty 1 Adjustable Shelves Yes Thermostat Type Dial Dimensions Interior Height 16.0" (41 cm) Interior Width 12.25" (31 cm)                                                                                                                                                                                                                            | Door                   | Glass              |  |
| Shipping Weight 68.0 lbs. (31 kg) Parts & Labor Warranty 1 Year  Refrigerator Features  Door Swing RHD Reversible Yes Shelf Type Wire Shelf Qty 1 Adjustable Shelves Yes Thermostat Type Dial  Dimensions Interior Height 16.0" (41 cm) Interior Width 12.25" (31 cm)                                                                                                                                                                                                                                                 | Cabinet                | Charcoal           |  |
| Parts & Labor Warranty  Refrigerator Features  Door Swing RHD Reversible Yes Shelf Type Wire Shelf Qty 1 Adjustable Shelves Thermostat Type Dial  Dimensions Interior Height 16.0" (41 cm) Interior Width 12.25" (31 cm)                                                                                                                                                                                                                                                                                              | US Electrical Safety   | UL                 |  |
| Refrigerator Features  Door Swing RHD Reversible Yes Shelf Type Wire Shelf Qty 1 Adjustable Shelves Yes Thermostat Type Dial  Dimensions Interior Height 16.0" (41 cm) Interior Width 12.25" (31 cm)                                                                                                                                                                                                                                                                                                                  | Shipping Weight        | 68.0 lbs. (31 kg)  |  |
| Door Swing RHD Reversible Yes Shelf Type Wire Shelf Qty 1 Adjustable Shelves Yes Thermostat Type Dial Dimensions Interior Height 16.0" (41 cm) Interior Width 12.25" (31 cm)                                                                                                                                                                                                                                                                                                                                          | Parts & Labor Warranty | 1 Year             |  |
| Reversible Yes Shelf Type Wire Shelf Qty 1 Adjustable Shelves Yes Thermostat Type Dial  Dimensions Interior Height 16.0" (41 cm) Interior Width 12.25" (31 cm)                                                                                                                                                                                                                                                                                                                                                        | Refrigerator Features  |                    |  |
| Shelf Type Wire  Shelf Qty 1  Adjustable Shelves Yes  Thermostat Type Dial  Dimensions  Interior Height 16.0" (41 cm)  Interior Width 12.25" (31 cm)                                                                                                                                                                                                                                                                                                                                                                  | Door Swing             | RHD                |  |
| Shelf Qty 1 Adjustable Shelves Yes Thermostat Type Dial  Dimensions Interior Height 16.0" (41 cm) Interior Width 12.25" (31 cm)                                                                                                                                                                                                                                                                                                                                                                                       | Reversible             | Yes                |  |
| Adjustable Shelves Thermostat Type Dial  Dimensions Interior Height 16.0" (41 cm) Interior Width 12.25" (31 cm)                                                                                                                                                                                                                                                                                                                                                                                                       | Shelf Type             | Wire               |  |
| Thermostat Type Dial  Dimensions  Interior Height 16.0" (41 cm)  Interior Width 12.25" (31 cm)                                                                                                                                                                                                                                                                                                                                                                                                                        | Shelf Qty              | 1                  |  |
| Dimensions Interior Height 16.0" (41 cm) Interior Width 12.25" (31 cm)                                                                                                                                                                                                                                                                                                                                                                                                                                                | Adjustable Shelves     | Yes                |  |
| Interior Height 16.0" (41 cm) Interior Width 12.25" (31 cm)                                                                                                                                                                                                                                                                                                                                                                                                                                                           | Thermostat Type        | Dial               |  |
| Interior Width 12.25" (31 cm)                                                                                                                                                                                                                                                                                                                                                                                                                                                                                         | Dimensions             |                    |  |
| 12.20 (0.10.11)                                                                                                                                                                                                                                                                                                                                                                                                                                                                                                       | Interior Height        | 16.0" (41 cm)      |  |
| Interior Depth 8.5" (22 cm)                                                                                                                                                                                                                                                                                                                                                                                                                                                                                           | Interior Width         | 12.25" (31 cm)     |  |
|                                                                                                                                                                                                                                                                                                                                                                                                                                                                                                                       | Interior Depth         | 8.5" (22 cm)       |  |