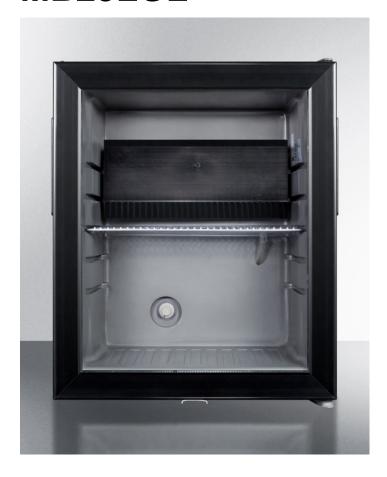

# MB25LGL

19.75" x 15.88" x 16.25" (H x W x D)

Silent absorption minibar for hotel use, with glass door, gray cabinet, and lock

#### **Highlights:**

Minimum maintenance with automatic defrost

Glass door for full display

Slim width under 16" to fit narrow spaces

#### **Product Features:**

| Thin-line design            | Our unique 16" wide models offer full capacity in a slim fit                                             |  |
|-----------------------------|----------------------------------------------------------------------------------------------------------|--|
| Glass door                  | Display interior with a solid glass door                                                                 |  |
| Front lock                  | Keyed lock for a secure interior                                                                         |  |
| Adjustable metal shelf      | Rearrange your minibar space to accommodate all shapes and sizes or remove shelves for a simple clean-up |  |
| Silent operation            | Non-compressor technology for noiseless performance                                                      |  |
| Automatic defrost operation | Reduced user maintenance with auto defrost system                                                        |  |
| 100% CFC free               | Environmentally friendly design without ozone-damaging chemicals                                         |  |