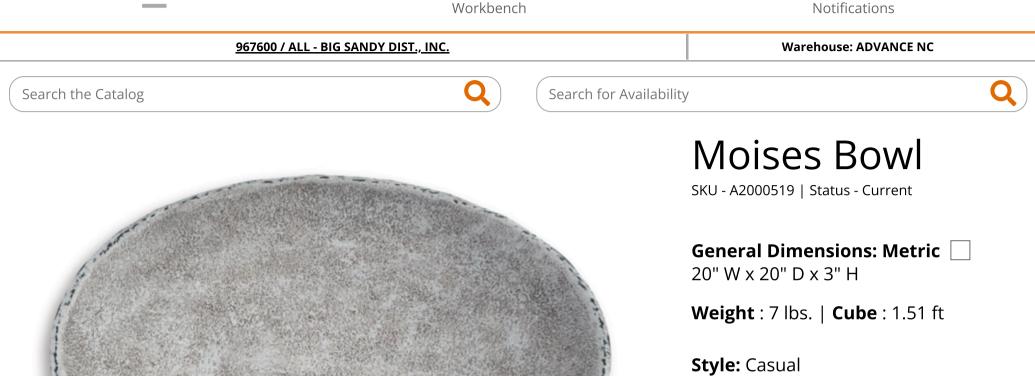

## **PRODUCT DESCRIPTION**

The clean, earthy shape of this metal bowl in an antiqued white finish lends itself to showcasing everything from organic decorative balls to shiny holiday ornaments. Whatever strikes your fancy.

- Made of metal
- Antiqued white finish
- For display only
- Due to the finishing process of this product, some variations may occur

## **DIMENSIONS**

☐ General Dimensions: Metric

20" W x 20" D x 3" H

inches : 20" W x 20" D x 3" H

Carton:

**Inches** : 21.88" W x 21.63" D x

5.5" H

Unit of EA Measure: Qty Per 1 Carton: Express Shipped:

**Inches** : 21.88" W x 21.63" D x

5.5" H

Weight : 7 lbs.

Cubes : 1.51 ft

**UPC** : 024052808704

**Weight**: 7 lbs. | **Cube**: 1.51 ft

**Get To Know Us** 

**Customer Care** 