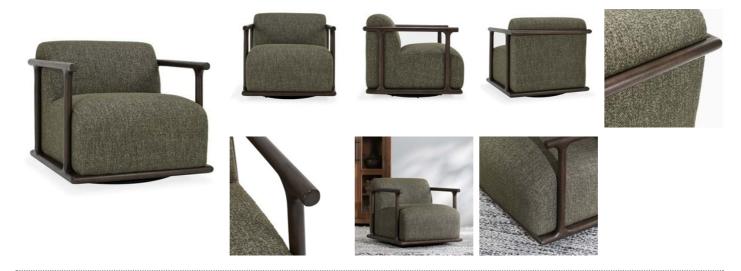

## **PRODUCT DETAILS**

Specifications SKU : 53004802 Collection : Lucia Materials : 100% Polyester, Rubberwood Dimensions : 33 W X 36.50 D X 32.25 H Colors : Green Product Weight : 70.4 Product Cubic Feet : 25.8

## Features

Upholstered using a soft, boucle fabric made with variegated yarns that provides a heathered and textured appearance.

Base accents are crafted from Ash wood. Known to be heavy, hard and resistant to scratches, Ash wood is an ideal material for hand crafted furniture pieces.

Dark Brown wood base and arms.

Swivel mechanism allows the chair to turn a full  $360 {\mbox{\AA}^\circ}$ 

Sinuous spring cushion support with foam for firm seat.

Compliant to California Technical Bulletin 117-2013, a fire safety standard for upholstered furniture implemented in California.

Mid-century curved detailing in the base and arms, this accent chair works well in various lifestyle settings.