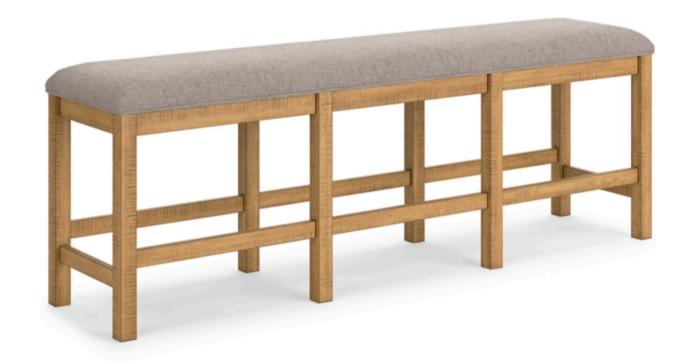

## Havonplane XL Counter UPH DRM Bench

SKU - D773-09 | Status - Current

**General Dimensions: Metric** 72.5" W x 17.5" D x 25.63" H

**Weight**: 61 lbs. | **Cube**: 6.43 ft

Style: Casual

**Showroom:** Signature Design **Division:** Signature Casegoods

## **PRODUCT DESCRIPTION**

This counter height dining bench is a favorite choice for casual rustic interiors. Offering a great seating alternative, it's your answer for impromptu guests. And the textured upholstered seating? Deliciously versatile and comfortable.

- Made with wood
- Distressed light brown pine finish
- Foam cushion with textured polyester upholstery
- Assembly required