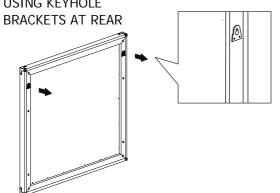

# ADLER DRESSER MIRROR ASSEMBLY INSTRUCTIONS



#### PARTS AND FITTING PACKAGING DETAIL

### **BOX DRESSER MIRROR**

A. DRESSER MIRROR 1 PC

### **BOX DRESSER \***

B. DRESSERC. DRESSER MIRROR SUPPORTHARDWARE POUCH\*\*

1 PC 2 PCS





# OPTION 1 WALL MOUNTING

FIX DRESSER MIRROR TO WALL USING KEYHOLE



### **AWARNING**

FOR YOUR SAFETY AND CONVENIENCE ASSEMBLY BY TWO PEOPLE IS RECOMMENDED

### HARDWARE\*\* POUCH PACKED IN BOX DRESSER



#### **TOOL REQUIRED:**



# OPTION 2 DRESSER MOUNTING

### **STEP 1:**

FIX DRESSER MIRROR SUPPORTS (**C**) TO DRESSER (**B**) USING ALLEN BOLTS (**1**) AND WASHERS (**2**). TIGHTEN BOLTS WITH ALLEN KEY (**3**). DO NOT TIGHTEN BOLTS COMPLETELY UNTIL YOU HAVE COMPLETED STEP 2.



### STEP 2:

FIX DRESSER MIRROR (A) TO DRESSER MIRROR SUPPORTS (C) WITH ALLEN BOLTS (1) AND WASHERS (2). TIGHTEN ALL BOLTS WITH ALLEN KEY (3).





UPDATED : JANUARY 14TH, 2016