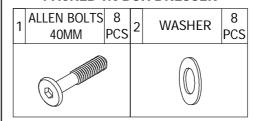

### **STEP 1:**

FIX DRESSER MIRROR SUPPORTS (**C**) TO DRESSER (**B**) USING ALLEN BOLTS (**1**) AND WASHERS (**2**). TIGHTEN BOLTS WITH ALLEN KEY (**3**). DO NOT TIGHTEN BOLTS COMPLETELY UNTIL YOU HAVE COMPLETED STEP 2.

### STEP 2:

FIX DRESSER MIRROR (A) TO DRESSER MIRROR SUPPORTS (C) WITH ALLEN BOLTS (1) AND WASHERS (2). TIGHTEN ALL BOLTS WITH ALLEN KEY (3).

UPDATED : JANUARY 14TH, 2016