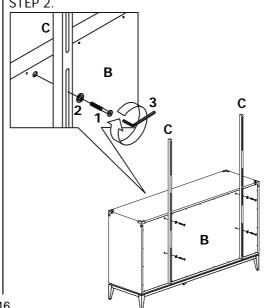

### **STEP 1:**

FIX DRESSER MIRROR SUPPORTS (**C**) TO DRESSER (**B**) USING ALLEN BOLTS (**1**) AND WASHERS (**2**). TIGHTEN BOLTS WITH ALLEN KEY (**3**). DO NOT TIGHTEN BOLTS COMPLETELY UNTIL YOU HAVE COMPLETED STEP 2.