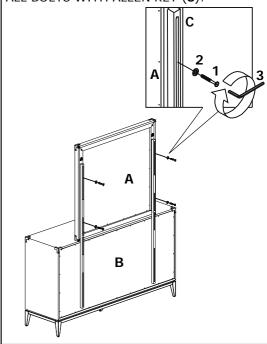

### STEP 2:

FIX DRESSER MIRROR (A) TO DRESSER MIRROR SUPPORTS (C) WITH ALLEN BOLTS (1) AND WASHERS (2). TIGHTEN ALL BOLTS WITH ALLEN KEY (3).

UPDATED : JANUARY 14TH, 2016