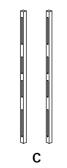

### **BOX DRESSER \***

B. DRESSERC. DRESSER MIRROR SUPPORTHARDWARE POUCH\*\*

1 PC 2 PCS

### **STEP 1:**

FIX DRESSER MIRROR SUPPORTS (**C**) TO DRESSER (**B**) USING ALLEN BOLTS (**1**) AND WASHERS (**2**). TIGHTEN BOLTS WITH ALLEN KEY (**3**). DO NOT TIGHTEN BOLTS COMPLETELY UNTIL YOU HAVE COMPLETED STEP 2.

### STEP 2:

FIX DRESSER MIRROR (A) TO DRESSER MIRROR SUPPORTS (C) WITH ALLEN BOLTS (1) AND WASHERS (2). TIGHTEN ALL BOLTS WITH ALLEN KEY (3).

UPDATED : JANUARY 14TH, 2016