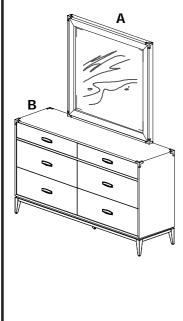

### **BOX DRESSER MIRROR**

A. DRESSER MIRROR 1 PC

### **BOX DRESSER \***

B. DRESSERC. DRESSER MIRROR SUPPORTHARDWARE POUCH\*\*

1 PC 2 PCS