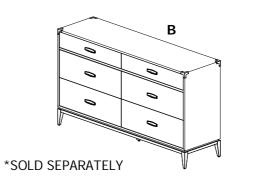

### **BOX DRESSER \***

B. DRESSERC. DRESSER MIRROR SUPPORTHARDWARE POUCH\*\*

1 PC 2 PCS

### **STEP 1:**

FIX DRESSER MIRROR SUPPORTS (**C**) TO DRESSER (**B**) USING ALLEN BOLTS (**1**) AND WASHERS (**2**). TIGHTEN BOLTS WITH ALLEN KEY (**3**). DO NOT TIGHTEN BOLTS COMPLETELY UNTIL YOU HAVE COMPLETED STEP 2.

### STEP 2:

FIX DRESSER MIRROR (A) TO DRESSER MIRROR SUPPORTS (C) WITH ALLEN BOLTS (1) AND WASHERS (2). TIGHTEN ALL BOLTS WITH ALLEN KEY (3).

UPDATED : JANUARY 14TH, 2016