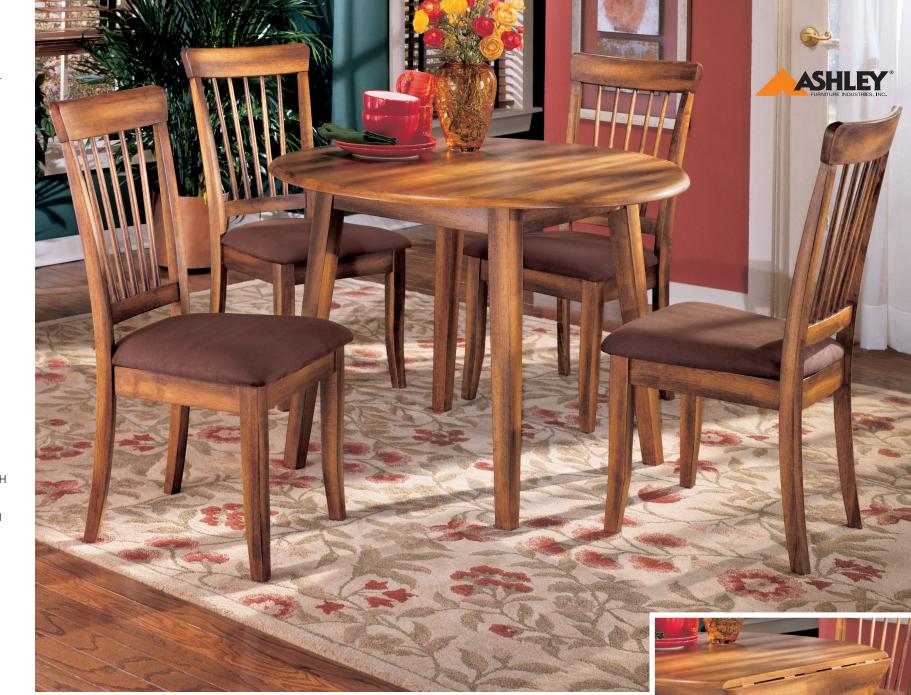

## Features:

- Made with select veneers and hardwood solids
- Rustic hand applied finish
- Round dining table features two drop leaves
- RTA side chair features microfiber upholstery

SKU: D199-15 Drop Leaf Table 42" Diameter x 31"H SKU: D199-01 RTA Side Chair 19"W x 23"D x 38"H

"Berringer" D199 The rich country style of the "Berringer" dining room collection reflects back to the days when beautifully crafted furniture was made by hand to enhance the look of your home. The rich rustic look of the hand-applied finish flawlessly coats the sturdy construction of this exceptional dining room furniture to create a warm inviting atmosphere for any dining experience. With the simple beauty of this country styled furniture, the "Berringer" dining room collection is sure to enhance any home's beauty.