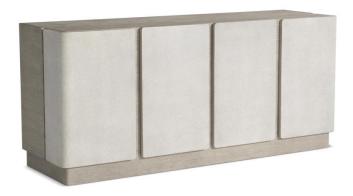

## Arcadia Buffet

## Item

334132

## **Finishes**

Wood: Clay

## **Features**

- Case in quartered oak solids and veneers in Clay finish with raffia-wrapped doors in Silt finish
- Four pull-to-open, soft-close doors; doors on each end wrap around the side of the case
- Behind each center door is a pull-to-open, soft-close drawer, one with silverware insert and the other with a wrapped pad
- Two adjustable shelves behind end doors
- Plinth base
- Adjustable glides
- Anti-tip kit and instruction sheet included
- Specifications subject to change without notice