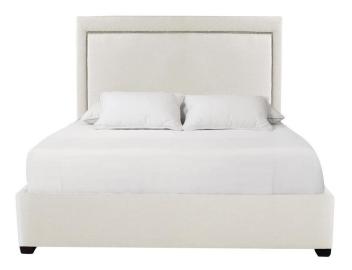

## Morgan Fabric Panel Bed Extended King

#### **Pieces Shown**

750FC66 Footboard/Extended Side Rails 753H66 Morgan Headboard

#### **Features**

- Fully upholstered picture-framed panel headboard with nailhead trim
- Fully upholstered footboard and side rails no nailhead
- Extended side rails are 2†longer than standard rails to accommodate an adjustable mattress.
- Espresso finish on feet
- Three metal slat support system with adjustable center supports
- Specifications subject to change without notice