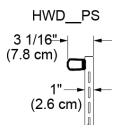

## 30" STAINLESS STEEL WARMING DRAWER WITH PRO STYLE HANDLE

HWD30PS | HERITAGE COLLECTION

| SPECIFICATION DETAILS   |                                                           |  |
|-------------------------|-----------------------------------------------------------|--|
| EXTERIOR FINISH         | STAINLESS STEEL WITH<br>PRO HANDLE                        |  |
| OVERALL WIDTH           | 30"                                                       |  |
| OVERALL DEPTH           | 23 13/16"                                                 |  |
| OVERALL HEIGHT          | 10 1/8"                                                   |  |
| CUT OUT WIDTH           | 28 1/2"                                                   |  |
| CUT OUT DEPTH           | 24" MINIMUM                                               |  |
| DRAWER CAPACITY         | 1.73 CU. FT.                                              |  |
| UTILITY LOCATIONS       | RIGHT REAR ADJACENT CABINET<br>OR BELOW INSTALLATION AREA |  |
| ELECTRICAL REQUIREMENTS | 120V, 60HZ                                                |  |
| TOTAL CONNECTED LOAD    | 4.0 AMP@120VAC, 60HZ                                      |  |
| TOTAL AMPS              | 15 AMPS                                                   |  |
| SHIPPING WEIGHT         | 76 LBS                                                    |  |