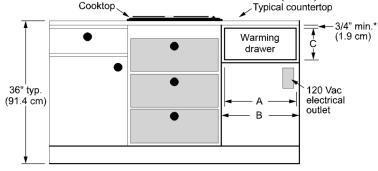

# 27" STAINLESS STEEL WARMING DRAWER WITH PRO STYLE HANDLE

| NON-INTEGRATED UNITS DIMENSIONS |         |         |
|---------------------------------|---------|---------|
| А                               | В       | С       |
| 30"                             | 29 5/8" | 28 1/4" |