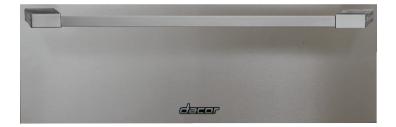

## 30" STAINLESS STEEL WARMING DRAWER WITH PRO STYLE HANDLE

HWD30PS | HERITAGE COLLECTION

| SPECIFICATION DETAILS   |                                                           |  |
|-------------------------|-----------------------------------------------------------|--|
| EXTERIOR FINISH         | STAINLESS STEEL WITH<br>PRO HANDLE                        |  |
| OVERALL WIDTH           | 30"                                                       |  |
| OVERALL DEPTH           | 23 13/16"                                                 |  |
| OVERALL HEIGHT          | 10 1/8"                                                   |  |
| CUT OUT WIDTH           | 28 1/2"                                                   |  |
| CUT OUT DEPTH           | 24" MINIMUM                                               |  |
| DRAWER CAPACITY         | 1.73 CU. FT.                                              |  |
| UTILITY LOCATIONS       | RIGHT REAR ADJACENT CABINET<br>OR BELOW INSTALLATION AREA |  |
| ELECTRICAL REQUIREMENTS | 120V, 60HZ                                                |  |
| TOTAL CONNECTED LOAD    | 4.0 AMP@120VAC, 60HZ                                      |  |
| TOTAL AMPS              | 15 AMPS                                                   |  |
| SHIPPING WEIGHT         | 76 LBS                                                    |  |