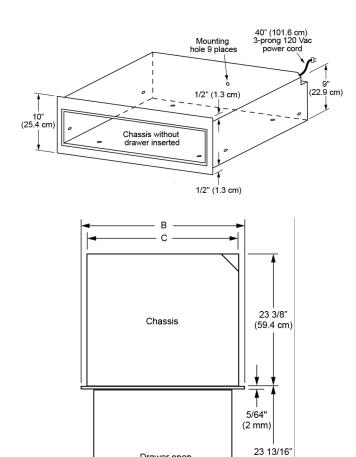

## 30" STAINLESS STEEL WARMING DRAWER WITH PRO STYLE HANDLE

HWD30PS | HERITAGE COLLECTION

| SPECIFICATION DETAILS   |                                                           |  |
|-------------------------|-----------------------------------------------------------|--|
| EXTERIOR FINISH         | STAINLESS STEEL WITH<br>PRO HANDLE                        |  |
| OVERALL WIDTH           | 30"                                                       |  |
| OVERALL DEPTH           | 23 13/16"                                                 |  |
| OVERALL HEIGHT          | 10 1/8"                                                   |  |
| CUT OUT WIDTH           | 28 1/2"                                                   |  |
| CUT OUT DEPTH           | 24" MINIMUM                                               |  |
| DRAWER CAPACITY         | 1.73 CU. FT.                                              |  |
| UTILITY LOCATIONS       | RIGHT REAR ADJACENT CABINET<br>OR BELOW INSTALLATION AREA |  |
| ELECTRICAL REQUIREMENTS | 120V, 60HZ                                                |  |
| TOTAL CONNECTED LOAD    | 4.0 AMP@120VAC, 60HZ                                      |  |
| TOTAL AMPS              | 15 AMPS                                                   |  |
| SHIPPING WEIGHT         | 76 LBS                                                    |  |

Drawer open

(60.5 cm)