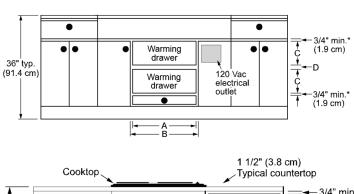

# 27" STAINLESS STEEL WARMING DRAWER WITH PRO STYLE HANDLE

| NON-INTEGRATED UNITS DIMENSIONS |         |         |
|---------------------------------|---------|---------|
| А                               | В       | С       |
| 30"                             | 29 5/8" | 28 1/4" |