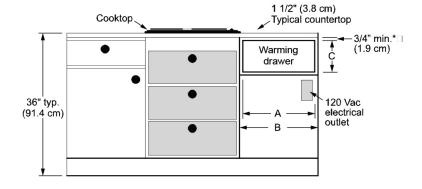

# 27" STAINLESS STEEL WARMING DRAWER WITH PRO STYLE HANDLE

| NON-INTEGRATED UNITS DIMENSIONS |         |         |
|---------------------------------|---------|---------|
| А                               | В       | С       |
| 30"                             | 29 5/8" | 28 1/4" |