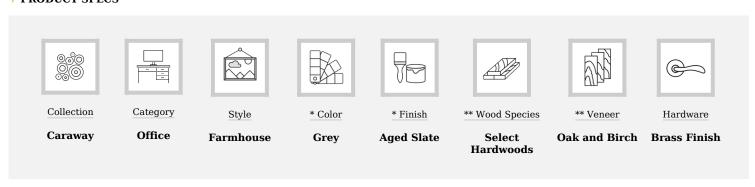

## + PRODUCT SPECS

\* Please note some color variations of our furniture finishes and fabrics are possible due to room lighting and personal computer resolution settings. Not all finish options may be available for certain products. Please use as a reference only.

\*\* For certain components, aspenhome uses certain construction materials when needed such as engineered wood to increase ease of use, safety, and value.

| Sku            | Desc         | Finish     | W" | Н" | D" |
|----------------|--------------|------------|----|----|----|
| I248-366-SLT-1 | Office Chair | Aged Slate | 26 | 40 | 28 |