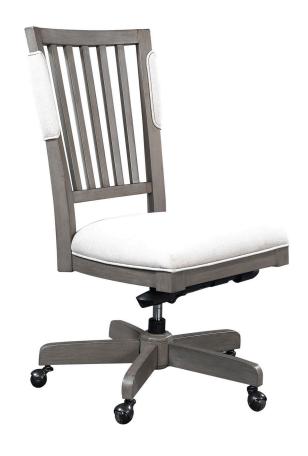

## **OFFICE CHAIR**

Caraway Collection

## + FEATURES & BENEFITS

Deluxe Ball Casters: The deluxe ball casters provide for smooth rolling.

**Finished on All Sides**: This flexible design will allow you to showcase your item anywhere in your home without the limitation of an unfinished backside.

Gas Lift, Knee Tilt, Five Star Base: Deluxe 5 prong chair base that adjusts for perfect height and balance.

 $2\ \mathrm{of}\ 2$   $05/15/2023\ \mid\ aspenhome.net$