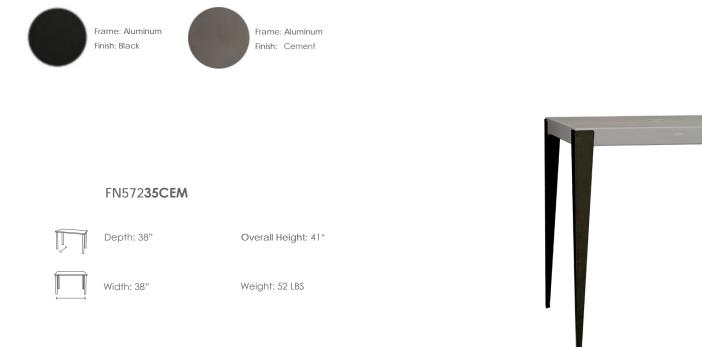

## RATANA

TECHNICAL INFORMATION

## DESIGN

The Genval collection brings to mind the romantic lakeside with that picturesque natural Belgium small town feel, that makes you want to sit and indulge every breathtaking moment. Featured with our grey rope woven intertwined pattern design and accented with black power coated aluminum frames, this by the lake inspired set is the perfect unit to create your own custom configuration. Made with durable polypropylene rope material that is weather-resistant, and durable faux concrete pattern aluminum tops for both coffee and ends tables. Genval is ready to make you feel at one with nature by bringing you outdoors with this contemporary sectional furniture set only by Ratana. Toll Free Phone: 866.919.1881 Toll Free Fax: 888.880.8209 Email: <u>sales@ratana.com</u> Website: ratana.com