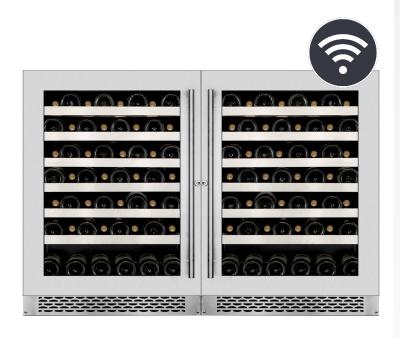

## NEW COLLECTION

MODEL WC54SZSV1-2

## **TECHNICAL FEATURES**

| CAPACITY               | 108 bottles*                                                |
|------------------------|-------------------------------------------------------------|
| TEMPERATURE ZONE       | 2 zones                                                     |
| TEMPERATURE            | 5-20 degrees                                                |
| DIMENSIONS             | H 34 %" X W 47 %" X D 23 %"<br>H 870mm X W 1210mm X D 600mm |
| BUILT-IN<br>DIMENSIONS | H 34 ¾" X W 48 ¾ " X D 24"<br>H 880mm X W 1230mm X D 610mm  |
| WEIGHT                 | 282 lbs / 128 kg                                            |

## SPECIFIC FEATURES

| PROFESSIONNAL USE                            | Yes                              |
|----------------------------------------------|----------------------------------|
| BUILT-IN OR FREE STANDING                    | Yes                              |
| CHARCOAL FILTER                              | Yes                              |
| DOOR                                         | Glass door (seamless) UV proof   |
| REVERSIBLE DOOR                              | No                               |
| HINGES                                       | 100% flush-fit clearance         |
| HANDLE                                       | Design Handle (20mm)             |
| SECURITY LOCK                                | Yes                              |
| CONTROL                                      | Electronic                       |
| WIFI CONNECTIVITY                            | Yes                              |
| LIGHTING                                     | White and blue LED stripes       |
| SHELVES                                      | 12 + 2 half                      |
| SHELVES FINITION                             | Wood with stainless steel fronts |
| SHELVES OPENING                              | 80%                              |
| EXTENSIBLE BALL-BEARING SHELVES              | Yes                              |
| CABINET COLOR                                | Black                            |
| VENTILATION GRILL                            | Stainless steel                  |
| COMPRESSOR                                   | Embraco (Inverter)               |
| EVAPORATOR                                   | 1 single in copper per cellar    |
| PART & LABOR WARRANTY                        | 2 years                          |
| COMPRESSOR AND<br>COPPER EVAPORATOR WARRANTY | 5 years part only                |