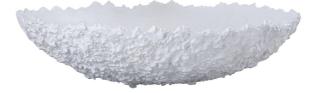

## CATE CENTERPIECE BOWL

SKU - H0897-10957

## Description

The Cate Centerpiece Bowl is made from heavy, cast aluminum. The textured exterior surface of the large scale bowl makes a bold statement. This display bowl is ideal for a variety of room settings.