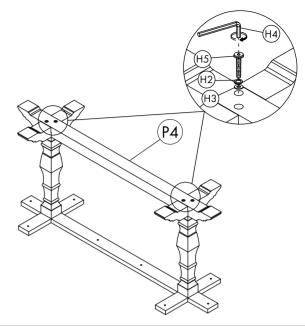

STEP 1.

STEP 2.

STEP 3.

STEP 4.

#### **PARTS LIST**

| NO. | DESCRIPTION | IMAGE | Q'TY |
|-----|-------------|-------|------|
| P1  | TABLE TOP   |       | 1    |
| P3  | LEGS        |       | 2    |
| P4  | TOP RAIL    |       | 1    |
| P5  | BOTTOM RAIL | ***   | 1    |

#### HARDWARE LIST

| NO. | DESCRIPTION      | IMAGE    | Q′TY |
|-----|------------------|----------|------|
| Н1  | BOLT M8 x 60     | <b>J</b> | 12   |
| H2  | SPRING WASHER M8 |          | 16   |
| НЗ  | WASHER M8        | 0        | 16   |
| H4  | ALLEN KEY M4     |          | 1    |
| H5  | BOLT M8 x 80     | <b>J</b> | 4    |