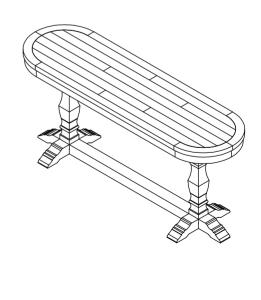

#### **PARTS LIST**

| NO. | DESCRIPTION | IMAGE | Q'TY |
|-----|-------------|-------|------|
| P1  | TABLE TOP   |       | 1    |
| P3  | LEGS        |       | 2    |
| P4  | TOP RAIL    |       | 1    |
| P5  | BOTTOM RAIL | ***   | 1    |