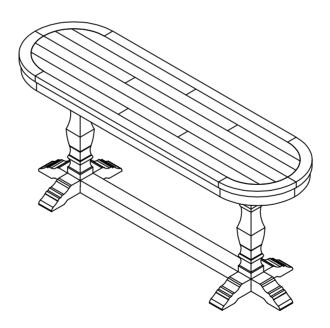

# **ASSEMBLY INSTRUCTIONS.**

GEORGIA CONSOLE TABLE AGED BROWN

FR-1040-20

THANK YOU FOR YOUR PURCHASE!

#### **PARTS LIST**

| NO. | DESCRIPTION | IMAGE | Q'TY |
|-----|-------------|-------|------|
| P1  | TABLE TOP   |       | 1    |
| P3  | LEGS        |       | 2    |
| P4  | TOP RAIL    |       | 1    |
| P5  | BOTTOM RAIL | ***   | 1    |