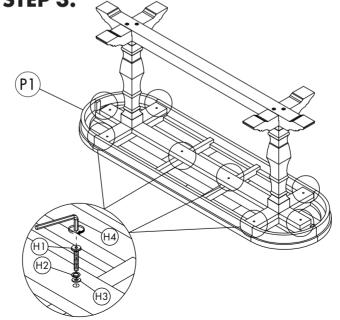

STEP 1.

STEP 2.

STEP 3.

STEP 4.

#### **PARTS LIST**

| NO. | DESCRIPTION | IMAGE | Q'TY |
|-----|-------------|-------|------|
| P1  | TABLE TOP   |       | 1    |
| P3  | LEGS        |       | 2    |
| P4  | TOP RAIL    |       | 1    |
| P5  | BOTTOM RAIL | ***   | 1    |

#### HARDWARE LIST

| NO. | DESCRIPTION      | IMAGE    | Q′TY |
|-----|------------------|----------|------|
| Н1  | BOLT M8 x 60     | <b>J</b> | 12   |
| H2  | SPRING WASHER M8 |          | 16   |
| НЗ  | WASHER M8        | 0        | 16   |
| H4  | ALLEN KEY M4     |          | 1    |
| H5  | BOLT M8 x 80     | <b>J</b> | 4    |