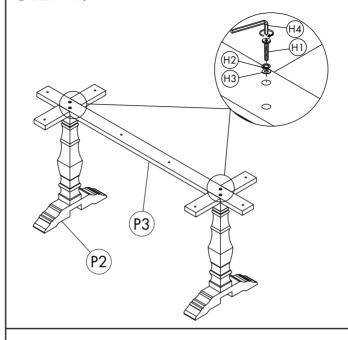

STEP 1.

STEP 2.

STEP 3.

STEP 4.

#### **PARTS LIST**

| NO. | DESCRIPTION | IMAGE | Q'TY |
|-----|-------------|-------|------|
| P1  | TABLE TOP   |       | 1    |
| P3  | LEGS        |       | 2    |
| P4  | TOP RAIL    |       | 1    |
| P5  | BOTTOM RAIL | ***   | 1    |

#### HARDWARE LIST

| NO. | DESCRIPTION      | IMAGE    | Q′TY |
|-----|------------------|----------|------|
| Н1  | BOLT M8 x 60     | <b>J</b> | 12   |
| H2  | SPRING WASHER M8 |          | 16   |
| НЗ  | WASHER M8        | 0        | 16   |
| H4  | ALLEN KEY M4     |          | 1    |
| H5  | BOLT M8 x 80     | <b>J</b> | 4    |