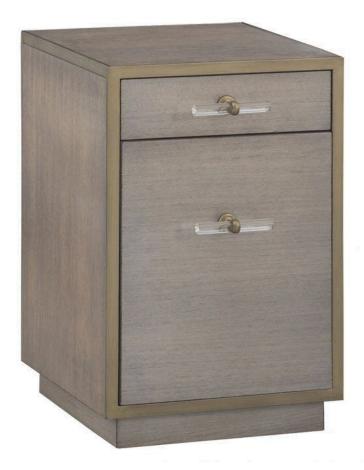

# Park Avenue Mobile File M191-MF Monogram

#### Description

Crafted from beautiful eucalyptus wood with acrylic hardware and brass metal accents, Park Avenue's refined home office pieces are highly functional and scaled for loft-sized spaces.

## Details

| Additional info   | Includes hidden casters and one standard top drawer and one bottom lateral file drawer with a hidden pencil drawer. Fits under the 8191-81 Park Avenue Desk and M191-81 Monogram Park Avenue Desk. |
|-------------------|----------------------------------------------------------------------------------------------------------------------------------------------------------------------------------------------------|
| Materials         | Oak Solids, Figured Eucalyptus Veneer,Metal                                                                                                                                                        |
| Finish options    | Monogram Finishes                                                                                                                                                                                  |
| Cube              | 6.38                                                                                                                                                                                               |
| Weight (lbs)      | 92                                                                                                                                                                                                 |
| Country of origin | CHINA                                                                                                                                                                                              |