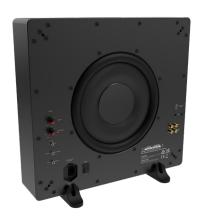

#### SUBS10

10" Woven Fiber Glass 35Hz - 175Hz [+/3dB]

200 Watts 400 Watts

Aluminum Cabinet

#### AMP FUNCTIONS

• Crossover

Phase

Volume

• 1 x RCA Line In

• 1 x RCA Line Out

• LFE In

• USB output for powering wireless receiver