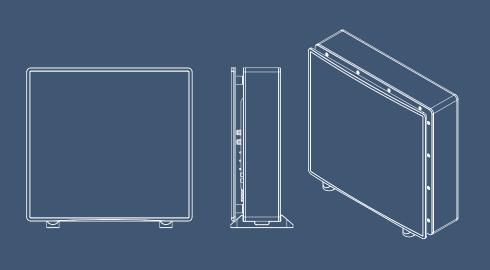

## **DIMENSIONS**

Width

Height

Depth

15 <sup>3/4</sup>" W [400mm]

Without Feet: 14 9/16" [370mm]

• With Feet: 15 3/16" [386mm]

• Without Grille: 3 9/16" [90mm]

• With Grille: 4 11/16" [119mm]