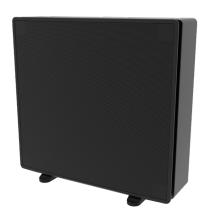

## SUBS10 • SLIM SUBWOOFER

## **DIMENSIONS**

Width

Height

Depth

15 <sup>3/4</sup>" W [400mm]

Without Feet: 14 9/16" [370mm]

• With Feet: 15 3/16" [386mm]

• Without Grille: 3 9/16" [90mm]