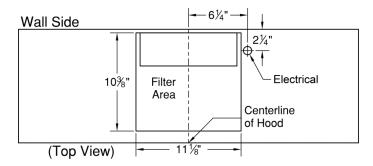

## **CONNECTION DIAGRAM**

A minimum of 25 sq. in. of exhaust opening space per blower/filter assembly, located above the filter assembly outlet (top), is required for proper air recirculation.

Access to the filter assembly via access panel in the cabinet is required for routine filter maintenance.