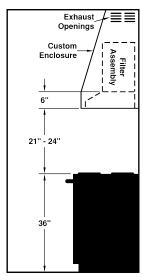

## **REC. MOUNTING HEIGHT\***

\* Exceeding recommended mounting height may compromise performance.