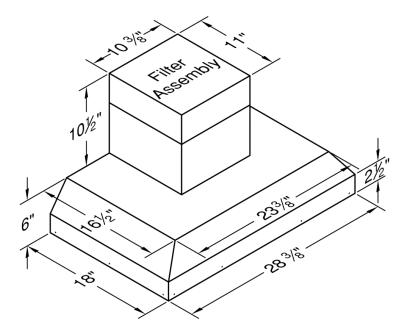

| WIDTH:    | 28 3/8" |
|-----------|---------|
| DEPTH:    | 18"     |
| HEIGHT:   | 6"      |
| CFM:      | n/a     |
| SONES:    | n/a     |
| AMPS:     | 3.5     |
| # LIGHTS: | 2       |