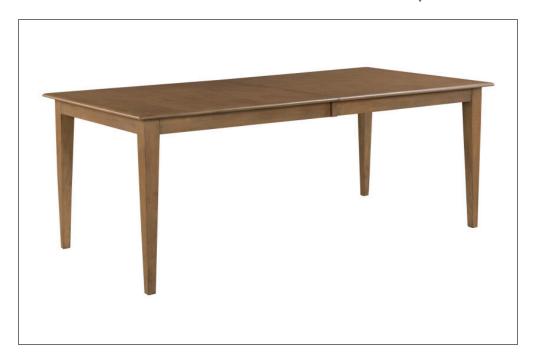

## 80" RECTANGULAR LEG TABLE, LATTE

For larger dining areas, the Kafe Collection offers the 80 Inch Rectangular Leg Table. This table includes an additional 20 inch leaf allowing it to extend up to 100 inches long. The various arrangements possible with this table will easily accommodate seating for six, eight, or up to ten with the leaf in place. This solid wood dining table features solid Alder which is an ideal wood for tables and cabinetry. The top also features our KinGuard performance top coat. This protective finish helps to protect the finish from common food spills by allowing added time to get things cleaned up. To learn more about Kincaid Furniture's KinGuard Performance Finish, please visit the video library link at the bottom of the page and select the KinGuard video.

## **Dimensions**

| Height: | 30" |
|---------|-----|
| Width:  | 80" |
| Length: | 40" |

Visit KincaidFurniture.com