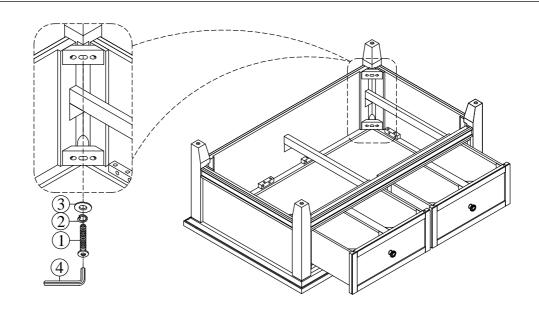

| PART LIST FOR COFFEE TABLE |                          |              |      | HARDWARE LIST PACKED INSIDE BOX |               |                       |               |      |
|----------------------------|--------------------------|--------------|------|---------------------------------|---------------|-----------------------|---------------|------|
| No.                        | PART DESC                | CODE.        | Q'TY | No.                             | HARDWARE DESC |                       | CODE.         | Q'TY |
| А                          | Coffee Table - Table Top |              | 1    | 1                               | ()<br>()      | BOLT (5/16" x 60mm)   |               | 8    |
| В                          | Coffee Table - Leg       | PTCH500CTLEG | 4    | 2                               | 0             | SPRING WASHER (5/16") | DTOUES OF UNA | 8    |
|                            |                          |              |      | 3                               | 0             | FLAT WASHER (5/16")   | PTCH500CTHW   | 8    |
|                            |                          |              |      | 4                               |               | NUT 5/16"             |               | 1    |

## STEP:1