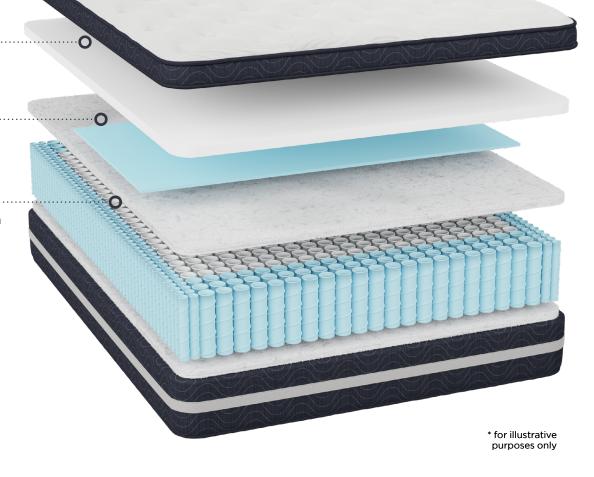

## **FURLONG**

Euro Top

#### ThermoBalance® Cover .....

Premium blend of high-quality fabrics with cool-tothe-touch properties

#### 1 ½" Comfort Foam ·····

All foams use our Comfort-lock® pre-stress process to provide longer lasting support and comfort

#### Extra Lumbar Support .....

Extra gel-infused memory in the lumbar region for additional support

#### 8" PowerEdge® Wrapped Coil System .....

Provides reduced motion transfer and are preloaded on the edge to provide enhanced edge support