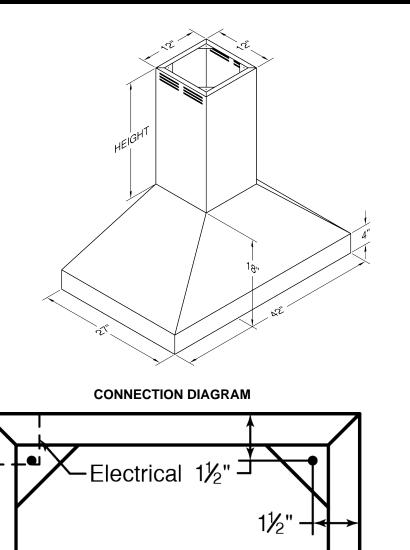

| WIDTH:    | 42" |  |  |  |  |
|-----------|-----|--|--|--|--|
| DEPTH:    | 27" |  |  |  |  |
| HEIGHT:   | 18" |  |  |  |  |
| CFM:      | n/a |  |  |  |  |
| SONES:    | n/a |  |  |  |  |
| AMPS:     | 3.5 |  |  |  |  |
| # LIGHTS: | 2   |  |  |  |  |