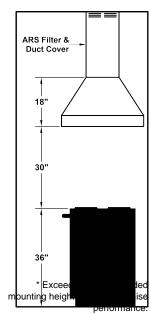

Special Notes: LED GU10 lighting. This model is not available with heat lamps. Shown with ARS duct cover (sold separately). ARS duct covers are available in 9' & 10' ceiling sizes. Shown with ARSLP-12 kit (sold separately).