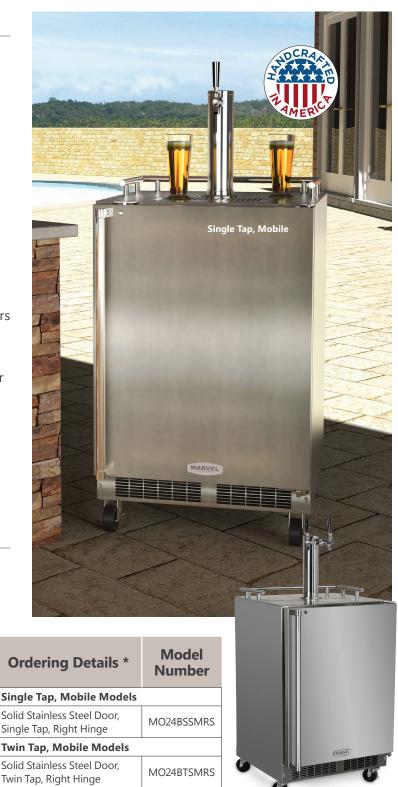

### **Marvel Outdoor Mobile Beer Dispensers**

Model # MO24BSSM\*, MO24BTSM\*

#### **Premium Features**

- Dynamic Cooling Technology<sup>™</sup> rapidly cools and delivers the industry's most even temperature stability
- Two exclusive stow-on-board shelves convert unit to an all-refrigerator capable of storing perishables
- Marvel Prime<sup>™</sup> controls for precise, frost-free temperature management between 34° and 46° F
- Audible alarms for door ajar and high/low temperature ensure your contents stay at optimal temperature
- Thermal-efficient insulated cabinet ensures optimum energy efficiency and cooling performance
- Lo-Boy coupler makes it easier to store, tap and swap out tall barrels
- Secure CO<sub>2</sub> tank storage area and drain bottle
- Includes tower, drain pan, 5 lb. CO<sub>2</sub> tank, hoses, connectors and floor shield
- Door lock provides added security
- Close Door Assist System<sup>™</sup> gently finishes closing the door
- Corrosion-resistant stainless steel exterior, sturdy prostyle handle and rugged 4" adjustable flat toe grill
- Locking casters and stainless steel mug rail for durable mobility
- Rear port for external CO<sub>2</sub> tank option
- 1-year warranty

#### **Storage Capacity**

Stores half barrel, quarter barrel (pony keg), sixth barrels/ Cornelius kegs, slim quarters, growlers, bottles or cans 5.7 cu. ft.

#### **Storage Configuration**

(2) stow-on-board, commercial-grade stainless steel shelves convert unit to an all-refrigerator

#### **Product Dimensions**

23  $\frac{7}{3}$  W x 33  $\frac{3}{4}$  (+3  $\frac{3}{4}$  for casters) minimum H x 26  $\frac{7}{32}$  D (including handle)

Twin Tap, Mobile