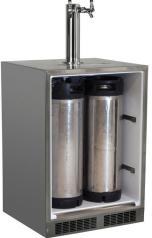

## Marvel Outdoor Beer Dispensers

No other beer dispenser compares to the storage versatility of Marvel

Easy to clean integrated drain system keeps spillage under control

Tall Quarter Barrel or Pony Keg with Beverage Storage

Full Beverage Storage

Two Sixth Barrels or Cornelius Kegs

Half Barrel or Slim Quarter