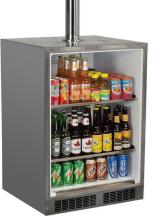

## Marvel Outdoor Beer Dispensers

No other beer dispenser compares to the storage versatility of Marvel

Easy to clean integrated drain system keeps spillage under control

Tall Quarter Barrel or Pony Keg with Beverage Storage

Full Beverage Storage

Two Sixth Barrels or Cornelius Kegs

Half Barrel or Slim Quarter