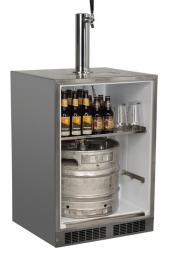

## Marvel Outdoor Beer Dispensers

No other beer dispenser compares to the storage versatility of Marvel

Easy to clean integrated drain system keeps spillage under control

Tall Quarter Barrel or Pony Keg with Beverage Storage

Full Beverage Storage

Two Sixth Barrels or Cornelius Kegs

Half Barrel or Slim Quarter