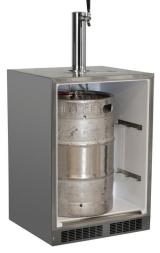

### **Marvel Outdoor Mobile Beer Dispensers**

Model # MO24BSSM\*, MO24BTSM\*

#### **Premium Features**

- Dynamic Cooling Technology<sup>™</sup> rapidly cools and delivers the industry's most even temperature stability
- Two exclusive stow-on-board shelves convert unit to an all-refrigerator capable of storing perishables
- Marvel Prime<sup>™</sup> controls for precise, frost-free temperature management between 34° and 46° F
- Audible alarms for door ajar and high/low temperature ensure your contents stay at optimal temperature
- Thermal-efficient insulated cabinet ensures optimum energy efficiency and cooling performance
- Lo-Boy coupler makes it easier to store, tap and swap out tall barrels
- Secure CO<sub>2</sub> tank storage area and drain bottle
- Includes tower, drain pan, 5 lb. CO<sub>2</sub> tank, hoses, connectors and floor shield
- Door lock provides added security
- Close Door Assist System<sup>™</sup> gently finishes closing the door
- Corrosion-resistant stainless steel exterior, sturdy prostyle handle and rugged 4" adjustable flat toe grill
- Locking casters and stainless steel mug rail for durable mobility
- Rear port for external CO<sub>2</sub> tank option
- 1-year warranty

#### **Storage Capacity**

Stores half barrel, quarter barrel (pony keg), sixth barrels/ Cornelius kegs, slim quarters, growlers, bottles or cans 5.7 cu. ft.

#### **Storage Configuration**

(2) stow-on-board, commercial-grade stainless steel shelves convert unit to an all-refrigerator

#### **Product Dimensions**

23  $\frac{7}{3}$  W x 33  $\frac{3}{4}$  (+3  $\frac{3}{4}$  for casters) minimum H x 26  $\frac{7}{32}$  D (including handle)

Twin Tap, Mobile