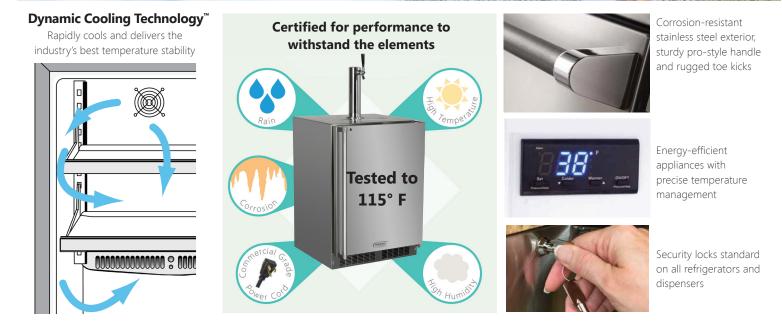

#### **Premium Features**

- Dynamic Cooling Technology<sup>™</sup> rapidly cools and delivers the industry's most even temperature stability
- Two exclusive stow-on-board shelves convert unit to an all-refrigerator capable of storing perishables
- Marvel Prime<sup>™</sup> controls for precise, frost-free temperature management between 34° and 46° F
- Audible alarms for door ajar and high/low temperature ensure your contents stay at optimal temperature
- Thermal-efficient insulated cabinet ensures optimum energy efficiency and cooling performance
- Lo-Boy coupler makes it easier to store, tap and swap out tall barrels
- Secure CO<sub>2</sub> tank storage area and drain bottle
- Includes tower, drain pan, 5 lb. CO<sub>2</sub> tank, hoses, connectors and floor shield
- Door lock provides added security
- Close Door Assist System<sup>™</sup> gently finishes closing the door
- Corrosion-resistant stainless steel exterior, sturdy prostyle handle and rugged 4" adjustable flat toe grill
- Locking casters and stainless steel mug rail for durable mobility
- Rear port for external CO<sub>2</sub> tank option
- 1-year warranty