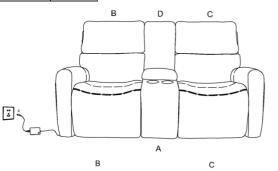

## PART LIST

STEP 1 - Lock your KD back as sofa. Connect the wire on back cushion and seat cushion; the headrest wire

STEP 2 - Connect the connector from motor to the power cord and transformer

STEP 3 - Connect the connector from motor to the power cord and transformer