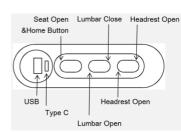

STEP 4 -Use the hand controller to enjoy your Hooker Furnishings

CAUTION

Do not allow children to play on this mechanism furniture or operate the mechanism. Leg rest folds down on closing so that child could possibly be injured. Always leave in an upright and closed position and keep hands feet clear of mechanism. Only the occupant should operate it.