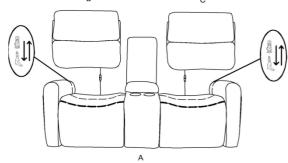

## PART LIST

STEP 1 - Lock your KD back as sofa. Connect the wire on back cushion and seat cushion; the headrest wire

STEP 2 - Connect the connector from motor to the power cord and transformer

STEP 3 - Connect the connector from motor to the power cord and transformer

STEP 4 -Use the hand controller to enjoy your Hooker Furnishings

CAUTION

Do not allow children to play on this mechanism furniture or operate the mechanism. Leg rest folds down on closing so that child could possibly be injured. Always leave in an upright and closed position and keep hands feet clear of mechanism. Only the occupant should operate it.