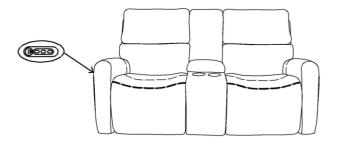

STEP 4 -Use the hand controller to enjoy your Hooker Furnishings

CAUTION

Do not allow children to play on this mechanism furniture or operate the mechanism. Leg rest folds down on closing so that child could possibly be injured. Always leave in an upright and closed position and keep hands feet clear of mechanism. Only the occupant should operate it.