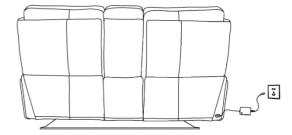

## PART LIST

STEP 1 - Lock your KD back as sofa. Connect the wire on back cushion and seat cushion; the headrest wire

STEP 2 - Connect the connector from motor to the power cord and transformer

STEP 3 - Connect the connector from motor to the power cord and transformer