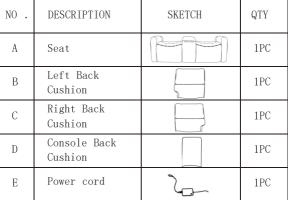

## PART LIST

STEP 1 - Lock your KD back as sofa. Connect the wire on back cushion and seat cushion; the headrest wire

STEP 2 - Connect the connector from motor to the power cord and transformer

STEP 3 - Connect the connector from motor to the power cord and transformer