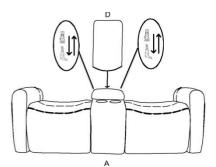

## PART LIST

STEP 1 - Lock your KD back as sofa. Connect the wire on back cushion and seat cushion; the headrest wire

STEP 2 - Connect the connector from motor to the power cord and transformer

STEP 3 - Connect the connector from motor to the power cord and transformer