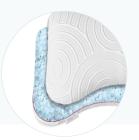

Breathable Fabric

Memory Foam

- · Cool Touch Fabric Cover
- Made with Blended Memory Foam and Silky Fibers for Comfort
- Contour Cutout for Added Support and Spinal Alignment
- · Available in Standard Queen Size or King Size