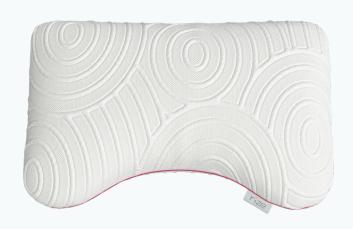

## RZ Contour

Sleep like never before with the RZ Contour Pillow - a game-changer in the world of comfort. Sink into sleep with a combination of silky soft fibers and blended memory foam. Thanks to the comfort curve, your spine stays in perfect alignment, while the straight side suits back sleepers. A cooling technology-infused cover allows airflow, keeping you cool and sweat-free all night.

Breathable Fabric

Memory Foam

- · Cool Touch Fabric Cover
- Made with Blended Memory Foam and Silky Fibers for Comfort
- Contour Cutout for Added Support and Spinal Alignment
- · Available in Standard Queen Size or King Size