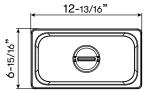

## **List of Materials**

1/9 Pan

1/6 Pan Lid

1/6 Pan

1/3 Pan Lid

1/3 Pan

Pan Support Bracket

### **Dimensions**

**TOP VIEW** 

#### SIDE VIEW