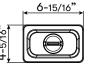

## **List of Materials**









1/9 Pan





1/6 Pan Lid





1/6 Pan



1/3 Pan Lid



1/3 Pan



Pan Support Bracket

### **Dimensions**





**TOP VIEW** 











#### SIDE VIEW













## Installation Instructions

DRPAN241S is only compatible with Presrv<sup>TM</sup> refrigerator drawers. To install the drawer pan kit, please follow the instructions below.

**NOTE:** The drawer pan kit can only be installed onto the top section of the refrigerator drawers.



1. Open the upper drawer. Place and align the stainless steel pan support bracket onto the rims of the drawer.



2. Install the pans into your preferred sections. The 1/9 pan must be accompanied with two 1/6 pans or one 1/3 pan for a proper fit.



3. Install the pan lids onto their correct sized pans.



# **Limited Warranty**

TO OBTAIN SERVICE UNDER WARRANTY OR FOR ANY SERVICE RELATED QUESTIONS United States Customers please call: 1-888-880-8368 or contact