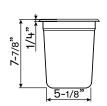

### **Dimensions**

**TOP VIEW** 

## **List of Materials**

1/9 Pan

1/6 Pan Lid

1/6 Pan

1/3 Pan Lid

1/3 Pan

Pan Support Bracket