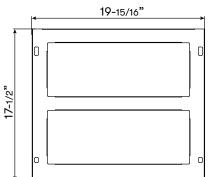

## **List of Materials**









1/9 Pan





1/6 Pan Lid





1/6 Pan



1/3 Pan Lid



1/3 Pan



Pan Support Bracket

### **Dimensions**





**TOP VIEW** 











#### SIDE VIEW













## Installation Instructions

DRPAN241S is only compatible with Presrv<sup>TM</sup> refrigerator drawers. To install the drawer pan kit, please follow the instructions below.

**NOTE:** The drawer pan kit can only be installed onto the top section of the refrigerator drawers.



1. Open the upper drawer. Place and align the stainless steel pan support bracket onto the rims of the drawer.



2. Install the pans into your preferred sections. The 1/9 pan must be accompanied with two 1/6 pans or one 1/3 pan for a proper fit.



3. Install the pan lids onto their correct sized pans.



# **Limited Warranty**

TO OBTAIN SERVICE UNDER WARRANTY OR FOR ANY SERVICE RELATED QUESTIONS United States Customers please call: 1-888-880-8368 or contact us at: zephyronline.com/contact Canada Customers plea