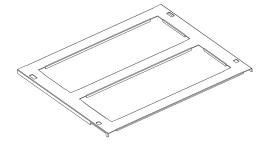

## **List of Materials**

1/9 Pan

1/6 Pan Lid

1/6 Pan

1/3 Pan Lid

1/3 Pan

Pan Support Bracket

1. Open the upper drawer. Place and align the stainless steel pan support bracket onto the rims of the drawer.

2. Install the pans into your preferred sections. The 1/9 pan must be accompanied with two 1/6 pans or one 1/3 pan for a proper fit.

3. Install the pan lids onto their correct sized pans.