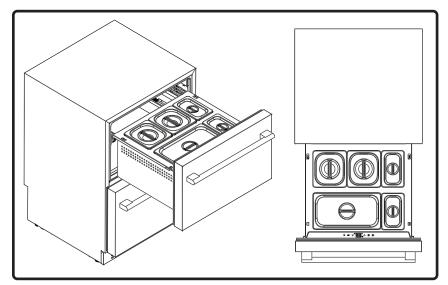

## **List of Materials**

1/9 Pan

1/6 Pan Lid

1/6 Pan

1/3 Pan Lid

1/3 Pan

Pan Support Bracket

## Installation Instructions

DRPAN241S is only compatible with Presrv<sup>TM</sup> refrigerator drawers. To install the drawer pan kit, please follow the instructions below.

**NOTE:** The drawer pan kit can only be installed onto the top section of the refrigerator drawers.

1. Open the upper drawer. Place and align the stainless steel pan support bracket onto the rims of the drawer.

2. Install the pans into your preferred sections. The 1/9 pan must be accompanied with two 1/6 pans or one 1/3 pan for a proper fit.

3. Install the pan lids onto their correct sized pans.