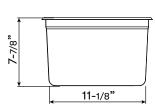

## **List of Materials**









1/9 Pan





1/6 Pan Lid





1/6 Pan



1/3 Pan Lid



1/3 Pan



Pan Support Bracket

### **Dimensions**





**TOP VIEW** 











#### SIDE VIEW













## Installation Instructions

DRPAN241S is only compatible with Presrv<sup>TM</sup> refrigerator drawers. To install the drawer pan kit, please follow the instructions below.

**NOTE:** The drawer pan kit can only be installed onto the top section of the refrigerator drawers.



1. Open the upper drawer. Place and align the stainless steel pan support bracket onto the rims of the drawer.



2. Install the pans into your preferred sections. The 1/9 pan must be accompanied with two 1/6 pans or one 1/3 pan for a proper fit.



3. Install the pan lids onto their correct sized pans.



# **Limited Warranty**

TO OBTAIN SERVICE UNDER WARRANTY OR FOR ANY SERVICE RELATED QUESTIONS United States Customers please call: 1-888-880-8368 or contact us at: zephyronline.com/contact Canada Customers pl