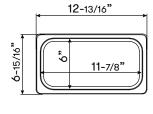

### **Dimensions**

**TOP VIEW** 

## **List of Materials**

1/9 Pan

1/6 Pan Lid

1/6 Pan

1/3 Pan Lid

1/3 Pan

Pan Support Bracket