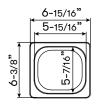

## **List of Materials**

1/9 Pan

1/6 Pan Lid

1/6 Pan

1/3 Pan Lid

1/3 Pan

Pan Support Bracket

### **Dimensions**

**TOP VIEW** 

#### SIDE VIEW