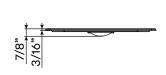

## **List of Materials**









1/9 Pan





1/6 Pan Lid





1/6 Pan



1/3 Pan Lid



1/3 Pan



Pan Support Bracket

### **Dimensions**





**TOP VIEW** 











#### SIDE VIEW













## Installation Instructions

DRPAN241S is only compatible with Presrv<sup>TM</sup> refrigerator drawers. To install the drawer pan kit, please follow the instructions below.

**NOTE:** The drawer pan kit can only be installed onto the top section of the refrigerator drawers.



1. Open the upper drawer. Place and align the stainless steel pan support bracket onto the rims of the drawer.



2. Install the pans into your preferred sections. The 1/9 pan must be accompanied with two 1/6 pans or one 1/3 pan for a proper fit.



3. Install the pan lids onto their correct sized pans.



# **Limited Warranty**

TO OBTAIN SERVICE UNDER WARRANTY OR FOR ANY SERVICE RELATED QUESTIONS United States Customers please call: 1-888-880-8368 or contact us at: zephyronline.com/contact Canada Customers