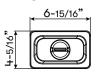

## **List of Materials**









1/9 Pan





1/6 Pan Lid





1/6 Pan



1/3 Pan Lid



1/3 Pan



Pan Support Bracket

### **Dimensions**





**TOP VIEW** 











#### SIDE VIEW













## Installation Instructions

DRPAN241S is only compatible with Presrv<sup>TM</sup> refrigerator drawers. To install the drawer pan kit, please follow the instructions below.

**NOTE:** The drawer pan kit can only be installed onto the top section of the refrigerator drawers.



1. Open the upper drawer. Place and align the stainless steel pan support bracket onto the rims of the drawer.



2. Install the pans into your preferred sections. The 1/9 pan must be accompanied with two 1/6 pans or one 1/3 pan for a proper fit.



3. Install the pan lids onto their correct sized pans.



# **Limited Warranty**

TO OBTAIN SERVICE UNDER WARRANTY OR FOR ANY SERVICE RELATED QUESTIONS United States Customers please call: 1-888-880-8368 or contac