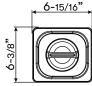

## **List of Materials**

1/9 Pan

1/6 Pan Lid

1/6 Pan

1/3 Pan Lid

1/3 Pan

Pan Support Bracket

### **Dimensions**

**TOP VIEW** 

#### SIDE VIEW