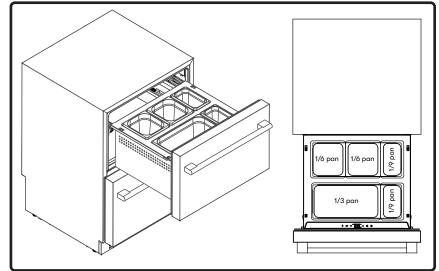

## **List of Materials**

1/9 Pan

1/6 Pan Lid

1/6 Pan

1/3 Pan Lid

1/3 Pan

Pan Support Bracket

## Installation Instructions

DRPAN241S is only compatible with Presrv<sup>TM</sup> refrigerator drawers. To install the drawer pan kit, please follow the instructions below.

**NOTE:** The drawer pan kit can only be installed onto the top section of the refrigerator drawers.

1. Open the upper drawer. Place and align the stainless steel pan support bracket onto the rims of the drawer.

2. Install the pans into your preferred sections. The 1/9 pan must be accompanied with two 1/6 pans or one 1/3 pan for a proper fit.

3. Install the pan lids onto their correct sized pans.