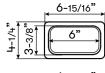

## **List of Materials**

1/9 Pan

1/6 Pan Lid

1/6 Pan

1/3 Pan Lid

1/3 Pan

Pan Support Bracket

### **Dimensions**

**TOP VIEW** 

#### SIDE VIEW