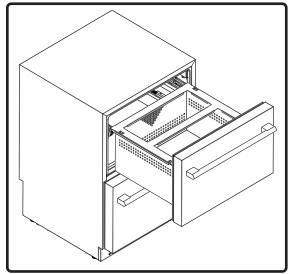

## Installation Instructions

DRPAN241S is only compatible with Presrv<sup>TM</sup> refrigerator drawers. To install the drawer pan kit, please follow the instructions below.

**NOTE:** The drawer pan kit can only be installed onto the top section of the refrigerator drawers.

1. Open the upper drawer. Place and align the stainless steel pan support bracket onto the rims of the drawer.

2. Install the pans into your preferred sections. The 1/9 pan must be accompanied with two 1/6 pans or one 1/3 pan for a proper fit.

3. Install the pan lids onto their correct sized pans.