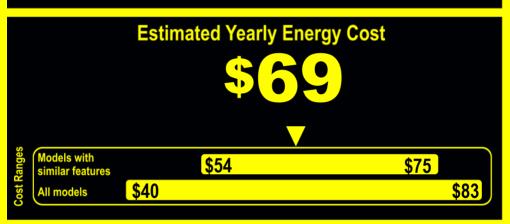

Compare ONLY to other labels with yellow numbers. Labels with yellow numbers are based on the same test procedures.

- Your cost will depend on your utility rates and use.
- Both cost ranges based on models of similar size capacity.
- Models with similar features have automatic defrost, bottom-mounted freezer and no through-the-door ice.
- Estimated energy cost based on a national average electricity cost of 12 cents per kWh.