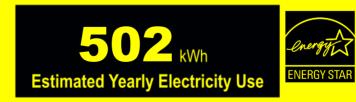

Compare ONLY to other labels with yellow numbers. Labels with yellow numbers are based on the same test procedures.

- Your cost will depend on your utility rates and use.
- Both cost ranges based on models of similar size capacity.
- Models with similar features have automatic defrost, bottom-mounted freezer and no through-the-door ice.
- Estimated energy cost based on a national average electricity cost of 12 cents per kWh.