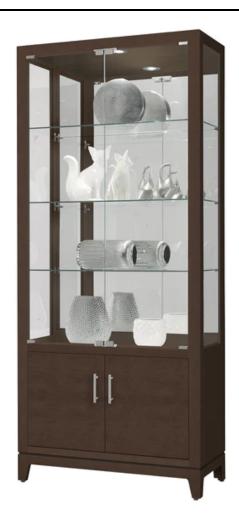

Espresso wood finish on select hardwoods and veneers.

This flat top curio features hinged glass doors with satin nickel hinges and pulls.

A lower storage area with an adjustable laminated wood shelf behind two wood doors with satin nickel bar pulls is included.

The design allows for two or more to be used as bunching cabinets.

A glass mirrored back enhances the view.

Three adjustable glass shelves provide for four levels of display. Continuous holes for maximum shelf adjustment.

 $\mathsf{Pad}\text{-}\mathsf{Lock}^{\scriptscriptstyle\mathsf{TM}}$  cushioned metal shelf clips increase stability and safety.

No-Reach $^{\text{TM}}$  roller light switch for interior LED light is conveniently located on the back of the cabinet.

Adjustable levelers under each corner provide stability on uneven and carpeted floors.

Made in the USA.

Overall Width: 35.75 in
Overall Depth: 15.5 in
Overall Height: 81.38 in
Weight: 190.0 lb